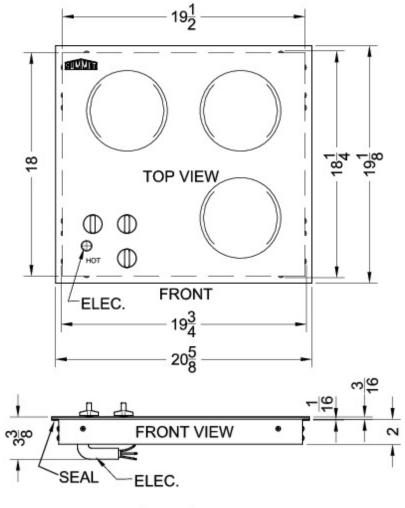

## CR3240

3.38" x 20.63" x 19.13" (H x W x D)

230V three-burner cooktop in black ceramic glass, made in Europe

Made in Europe

| Smooth black surface made from Eurokera glass | Easy cleanup and elegant style on a smooth ceramic glass surface                                                                       |
|-----------------------------------------------|----------------------------------------------------------------------------------------------------------------------------------------|
| Three heating elements                        | 3 1200W burners, each with 6" diameter, manufactured for SUMMIT by E.G.O. of Germany, considered by many to be the finest in the world |
| Push-to-turn controls                         | Prevents accidents by requiring a small amount of force to turn on cooktop heat                                                        |
| Residual heat indicator light                 | Indicates when surface is still hot to touch                                                                                           |
| Designed for built-in installation            | Fits counter cutout sizes that are 19 7/8" wide by 18 3/8" deep                                                                        |

## Specifications:

| Cutout Height              | 3.38"          |
|----------------------------|----------------|
| Cutout Width               | 19.88"         |
| Cutout Depth               | 18.38"         |
| Height                     | 3.38"          |
| Width                      | 20.63"         |
| Depth                      | 19.13"         |
| Shipping Weight            | 50.0 lbs.      |
| US Electrical Safety       | UL             |
| Canadian Electrical Safety | ULC            |
| Voltage/Frequency          | 220 V AC/60 Hz |
| Burner Temperature Control | Dial           |
| Burner Type                | Glasstop       |
| Heating Type               | Radiant        |
| Surface Type               | Glass          |
| Number of Burners          | 3              |
| Parts/Labor Warranty       | 1 Year         |