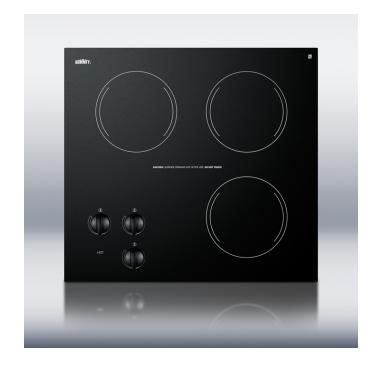

## CR3240

3.38" x 20.63" x 19.13" (H x W x D)

230V three-burner cooktop in black ceramic glass, made in Europe

## Highlights:

Three-burner electric cooktop with 230V operation

Smooth black ceramic glass surface offers easy cleanup and modern style

Includes push-to-turn knobs and heat indicator light for safer use

Made in Europe

| Smooth black surface made from Eurokera glass | Easy cleanup and elegant style on a smooth ceramic glass surface                                                                       |
|-----------------------------------------------|----------------------------------------------------------------------------------------------------------------------------------------|
| Three heating elements                        | 3 1200W burners, each with 6" diameter, manufactured for SUMMIT by E.G.O. of Germany, considered by many to be the finest in the world |
| Push-to-turn controls                         | Prevents accidents by requiring a small amount of force to turn on cooktop heat                                                        |
| Residual heat indicator light                 | Indicates when surface is still hot to touch                                                                                           |
| Designed for built-in installation            | Fits counter cutout sizes that are 19 7/8" wide by 18 3/8" deep                                                                        |