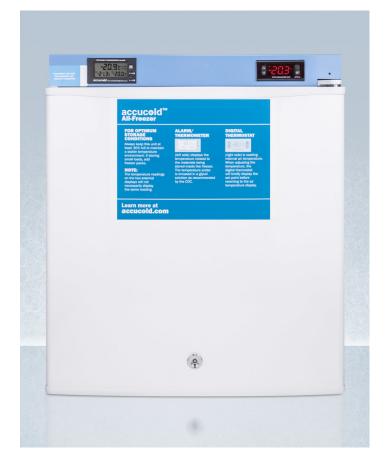

#### Reliable temperature stability Designed and engineered to store vaccines and other sensitive materials under stable temperature conditions Digital thermostat Electronic controls for more precise temperature management, with temperature readout and controls externally located for added convenience High/low temperature alarm Audible alarm sounds if the interior temperature rises or falls out of set range NIST calibrated temperature display Alarm includes continuous NIST calibrated display of the current interior and high/low temperature, and can be switched from Celsius to Fahrenheit at the touch of a button Thermometer probe is encased in a glycol-filled bottle to maintain temperature readings Buffered temperature probe closest to stored contents, as recommended by the CDC and VFC's guidelines Factory installed lock Keyed lock for convenient security, with two keys included Manual defrost Static cooling system for reduced temperature fluctuations Hospital grade cord and plug Secure three-pronged cord for added unit safety Unit comes with a factory installed probe hole for users to connect their own monitoring 3/8" access port equipment

ACCUCOLD DIVISION, FELIX STORCH, INC. | ISO 9001:2015 Certified 770 Garrison Avenue Bronx, NY 10474 USA TEL 718-893-3900 FAX 844-478-8799 21.75" x 18.5" x 17.63" (H x W x D)

Compact medical/scientific all-freezer with digital thermostat, NIST calibrated thermometer/alarm, and front lock

### **Highlights:**

Specially designed and featured to meet the CDC and VFC's guidelines for safe vaccine storage

User-friendly front control panel keeps the thermostat and alarm in reach without having to open the door