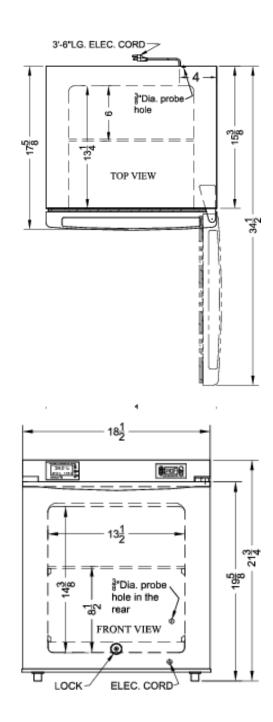

ACCUCOLD DIVISION, FELIX STORCH, INC. | ISO 9001:2015 Certified 770 Garrison Avenue Bronx, NY 10474 USA TEL 718-893-3900 FAX 844-478-8799 21.75" x 18.5" x 17.63" (H x W x D)

Compact medical/scientific all-freezer with digital thermostat, NIST calibrated thermometer/alarm, and front lock

## FS24LMED2 Specifications:

| Overview                                                                                                                                                                                                             |                                                                                                                                      |
|----------------------------------------------------------------------------------------------------------------------------------------------------------------------------------------------------------------------|--------------------------------------------------------------------------------------------------------------------------------------|
| Height of Cabinet                                                                                                                                                                                                    | 21.75" (55 cm)                                                                                                                       |
| Width                                                                                                                                                                                                                | 18.5" (47 cm)                                                                                                                        |
| Depth                                                                                                                                                                                                                | 17.63" (45 cm)                                                                                                                       |
| Depth with door at 90°                                                                                                                                                                                               | 34.5" (88 cm)                                                                                                                        |
| Capacity                                                                                                                                                                                                             | 1.4 cu.ft. (40 L)                                                                                                                    |
| Defrost Type                                                                                                                                                                                                         | Manual                                                                                                                               |
| Door                                                                                                                                                                                                                 | White                                                                                                                                |
| Cabinet                                                                                                                                                                                                              | White                                                                                                                                |
| US Electrical Safety                                                                                                                                                                                                 | ETL                                                                                                                                  |
| Canadian Electrical<br>Safety                                                                                                                                                                                        | ETL-C                                                                                                                                |
| Amps                                                                                                                                                                                                                 | 0.8                                                                                                                                  |
| Weight                                                                                                                                                                                                               | 40.0 lbs. (18 kg)                                                                                                                    |
| Shipping Weight                                                                                                                                                                                                      | 65.0 lbs. (29 kg)                                                                                                                    |
| Parts & Labor Warranty                                                                                                                                                                                               | 2 Years                                                                                                                              |
| Compressor Warranty                                                                                                                                                                                                  | 5 Years                                                                                                                              |
| Freezer                                                                                                                                                                                                              |                                                                                                                                      |
| Door Swing                                                                                                                                                                                                           | RHD                                                                                                                                  |
| D                                                                                                                                                                                                                    |                                                                                                                                      |
| Reversible                                                                                                                                                                                                           | Factory Reversible                                                                                                                   |
| Reversible<br>Interior Height                                                                                                                                                                                        | Factory Reversible14.38" (37 cm)                                                                                                     |
|                                                                                                                                                                                                                      | •                                                                                                                                    |
| Interior Height                                                                                                                                                                                                      | 14.38" (37 cm)                                                                                                                       |
| Interior Height<br>Interior Width                                                                                                                                                                                    | 14.38" (37 cm)<br>13.5" (34 cm)                                                                                                      |
| Interior Height<br>Interior Width<br>Interior Depth                                                                                                                                                                  | 14.38" (37 cm)<br>13.5" (34 cm)<br>13.25" (34 cm)                                                                                    |
| Interior Height<br>Interior Width<br>Interior Depth<br>Shelf Type                                                                                                                                                    | 14.38" (37 cm)<br>13.5" (34 cm)<br>13.25" (34 cm)<br>Wire                                                                            |
| Interior Height<br>Interior Width<br>Interior Depth<br>Shelf Type<br>Shelf Qty                                                                                                                                       | 14.38" (37 cm)<br>13.5" (34 cm)<br>13.25" (34 cm)<br>Wire<br>1                                                                       |
| Interior Height<br>Interior Width<br>Interior Depth<br>Shelf Type<br>Shelf Qty<br>Thermostat Type                                                                                                                    | 14.38" (37 cm)<br>13.5" (34 cm)<br>13.25" (34 cm)<br>Wire<br>1<br>Digital                                                            |
| Interior Height<br>Interior Width<br>Interior Depth<br>Shelf Type<br>Shelf Qty<br>Thermostat Type<br>Refrigerant Type                                                                                                | 14.38" (37 cm)<br>13.5" (34 cm)<br>13.25" (34 cm)<br>Wire<br>1<br>Digital<br>R134a                                                   |
| Interior Height<br>Interior Width<br>Interior Depth<br>Shelf Type<br>Shelf Qty<br>Thermostat Type<br>Refrigerant Type<br>Refrigerant Amount                                                                          | 14.38" (37 cm)<br>13.5" (34 cm)<br>13.25" (34 cm)<br>Wire<br>1<br>Digital<br>R134a<br>1.5 oz.                                        |
| Interior Height<br>Interior Width<br>Interior Depth<br>Shelf Type<br>Shelf Qty<br>Thermostat Type<br>Refrigerant Type<br>Refrigerant Amount<br>High Side PSI                                                         | 14.38" (37 cm)<br>13.5" (34 cm)<br>13.25" (34 cm)<br>Wire<br>1<br>Digital<br>R134a<br>1.5 oz.<br>280.0                               |
| Interior Height<br>Interior Width<br>Interior Depth<br>Shelf Type<br>Shelf Qty<br>Thermostat Type<br>Refrigerant Type<br>Refrigerant Amount<br>High Side PSI<br>Low Side PSI                                         | 14.38" (37 cm)<br>13.5" (34 cm)<br>13.25" (34 cm)<br>Wire<br>1<br>Digital<br>R134a<br>1.5 oz.<br>280.0<br>110.0                      |
| Interior Height<br>Interior Width<br>Interior Depth<br>Shelf Type<br>Shelf Qty<br>Thermostat Type<br>Refrigerant Type<br>Refrigerant Amount<br>High Side PSI<br>Low Side PSI<br>Level Legs                           | 14.38" (37 cm)<br>13.5" (34 cm)<br>13.25" (34 cm)<br>Wire<br>1<br>Digital<br>R134a<br>1.5 oz.<br>280.0<br>110.0<br>2                 |
| Interior Height<br>Interior Width<br>Interior Depth<br>Shelf Type<br>Shelf Qty<br>Thermostat Type<br>Refrigerant Type<br>Refrigerant Amount<br>High Side PSI<br>Low Side PSI<br>Level Legs<br>Compressor Step Height | 14.38" (37 cm)<br>13.5" (34 cm)<br>13.25" (34 cm)<br>Wire<br>1<br>Digital<br>R134a<br>1.5 oz.<br>280.0<br>110.0<br>2<br>8.5" (22 cm) |