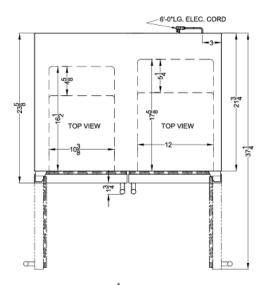

### FFRF3075W Specifications:

| Overview                                                                                                                                                                                                                 |                                                                                      |  |
|--------------------------------------------------------------------------------------------------------------------------------------------------------------------------------------------------------------------------|--------------------------------------------------------------------------------------|--|
| Height of Cabinet                                                                                                                                                                                                        | 34.0" (86 cm)                                                                        |  |
| Width                                                                                                                                                                                                                    | 29.5" (75 cm)                                                                        |  |
| Depth                                                                                                                                                                                                                    | 23.63" (60 cm)                                                                       |  |
| Depth with Handle                                                                                                                                                                                                        | 25.38" (64 cm)                                                                       |  |
| Depth with door at 90°                                                                                                                                                                                                   | 37.25" (95 cm)                                                                       |  |
| Capacity                                                                                                                                                                                                                 | 5.4 cu.ft. (153 L)                                                                   |  |
| Defrost Type                                                                                                                                                                                                             | Frost-Free                                                                           |  |
| Door                                                                                                                                                                                                                     | White                                                                                |  |
| Cabinet                                                                                                                                                                                                                  | White                                                                                |  |
| US Electrical Safety                                                                                                                                                                                                     | ETL                                                                                  |  |
| Canadian Electrical Safety                                                                                                                                                                                               | ETL-C                                                                                |  |
| Energy Usage/Year                                                                                                                                                                                                        | 440.0kWh/year                                                                        |  |
| Amps                                                                                                                                                                                                                     | 1.5                                                                                  |  |
| Voltage/Frequency                                                                                                                                                                                                        | 115 V AC/60 Hz                                                                       |  |
| Weight                                                                                                                                                                                                                   | 115.0 lbs. (52<br>kg)                                                                |  |
| Shipping Weight                                                                                                                                                                                                          | 135.0 lbs. (61<br>kg)                                                                |  |
| Parts & Labor Warranty                                                                                                                                                                                                   | 1 Year                                                                               |  |
| Compressor Warranty                                                                                                                                                                                                      | 5 Years                                                                              |  |
| Refrigerator-Freezer                                                                                                                                                                                                     |                                                                                      |  |
| Door Swing                                                                                                                                                                                                               | French                                                                               |  |
| Refrigerator - Interior<br>Height                                                                                                                                                                                        | 26.63" (68 cm)                                                                       |  |
| Refrigerator - Interior<br>Width                                                                                                                                                                                         | 12.0" (30 cm)                                                                        |  |
| Defeierenten leterien                                                                                                                                                                                                    | 17.63" (45 cm)                                                                       |  |
| Refrigerator - Interior Depth                                                                                                                                                                                            | 17.00 (40 011)                                                                       |  |
| •                                                                                                                                                                                                                        | 3.0 cu.ft                                                                            |  |
| Depth                                                                                                                                                                                                                    |                                                                                      |  |
| Depth Refrigerator - Capacity                                                                                                                                                                                            | 3.0 cu.ft                                                                            |  |
| Depth  Refrigerator - Capacity  Refrigerator - Shelf Type                                                                                                                                                                | 3.0 cu.ft<br>Glass                                                                   |  |
| Depth  Refrigerator - Capacity  Refrigerator - Shelf Type  Refrigerator - Shelf Qty  Refrigerator - Temperature                                                                                                          | 3.0 cu.ft<br>Glass<br>3                                                              |  |
| Depth  Refrigerator - Capacity  Refrigerator - Shelf Type  Refrigerator - Shelf Qty  Refrigerator - Temperature Range                                                                                                    | 3.0 cu.ft<br>Glass<br>3<br>36°F to 43°F                                              |  |
| Depth  Refrigerator - Capacity  Refrigerator - Shelf Type  Refrigerator - Shelf Qty  Refrigerator - Temperature Range  Freezer - Interior Height                                                                         | 3.0 cu.ft<br>Glass<br>3<br>36°F to 43°F<br>25.38" (64 cm)                            |  |
| Depth  Refrigerator - Capacity  Refrigerator - Shelf Type  Refrigerator - Shelf Qty  Refrigerator - Temperature Range  Freezer - Interior Height  Freezer - Interior Width                                               | 3.0 cu.ft Glass 3 36°F to 43°F 25.38" (64 cm) 10.38" (26 cm)                         |  |
| Depth  Refrigerator - Capacity  Refrigerator - Shelf Type  Refrigerator - Shelf Qty  Refrigerator - Temperature Range  Freezer - Interior Height  Freezer - Interior Width  Freezer - Interior Depth                     | 3.0 cu.ft Glass 3 36°F to 43°F 25.38" (64 cm) 10.38" (26 cm) 16.5" (42 cm)           |  |
| Depth  Refrigerator - Capacity  Refrigerator - Shelf Type  Refrigerator - Shelf Qty  Refrigerator - Temperature Range  Freezer - Interior Height  Freezer - Interior Width  Freezer - Interior Depth  Freezer - Capacity | 3.0 cu.ft Glass 3 36°F to 43°F 25.38" (64 cm) 10.38" (26 cm) 16.5" (42 cm) 2.4 cu.ft |  |