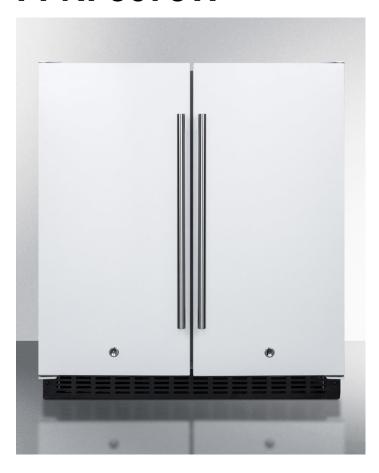

# **FFRF3075W**

34" x 29.5" x 23.63" (H x W x D)

Frost-free side-by-side refrigerator-freezer for built-in or freestanding use in white finish with locks, stainless steel handles, and digital controls

#### **Highlights:**

Unique space & energy-saving design features a full refrigerator and freezer compartment with single compressor operation

Flexible design allows built-in or freestanding use in 30" wide spaces

Fully featured with digital controls and LED lighting