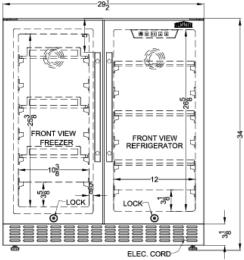

### FFRF3075W Specifications:

| Overview                                                                                                                                                                                                                 |                                                                                      |  |
|--------------------------------------------------------------------------------------------------------------------------------------------------------------------------------------------------------------------------|--------------------------------------------------------------------------------------|--|
| Height of Cabinet                                                                                                                                                                                                        | 34.0" (86 cm)                                                                        |  |
| Width                                                                                                                                                                                                                    | 29.5" (75 cm)                                                                        |  |
| Depth                                                                                                                                                                                                                    | 23.63" (60 cm)                                                                       |  |
| Depth with Handle                                                                                                                                                                                                        | 25.38" (64 cm)                                                                       |  |
| Depth with door at 90°                                                                                                                                                                                                   | 37.25" (95 cm)                                                                       |  |
| Capacity                                                                                                                                                                                                                 | 5.4 cu.ft. (153 L)                                                                   |  |
| Defrost Type                                                                                                                                                                                                             | Frost-Free                                                                           |  |
| Door                                                                                                                                                                                                                     | White                                                                                |  |
| Cabinet                                                                                                                                                                                                                  | White                                                                                |  |
| US Electrical Safety                                                                                                                                                                                                     | ETL                                                                                  |  |
| Canadian Electrical Safety                                                                                                                                                                                               | ETL-C                                                                                |  |
| Energy Usage/Year                                                                                                                                                                                                        | 440.0kWh/year                                                                        |  |
| Amps                                                                                                                                                                                                                     | 1.5                                                                                  |  |
| Voltage/Frequency                                                                                                                                                                                                        | 115 V AC/60 Hz                                                                       |  |
| Weight                                                                                                                                                                                                                   | 115.0 lbs. (52<br>kg)                                                                |  |
| Shipping Weight                                                                                                                                                                                                          | 135.0 lbs. (61<br>kg)                                                                |  |
| Parts & Labor Warranty                                                                                                                                                                                                   | 1 Year                                                                               |  |
| Compressor Warranty                                                                                                                                                                                                      | 5 Years                                                                              |  |
| Refrigerator-Freezer                                                                                                                                                                                                     |                                                                                      |  |
| Door Swing                                                                                                                                                                                                               | French                                                                               |  |
| Refrigerator - Interior<br>Height                                                                                                                                                                                        | 26.63" (68 cm)                                                                       |  |
| Refrigerator - Interior<br>Width                                                                                                                                                                                         | 12.0" (30 cm)                                                                        |  |
| Defeierenten leterien                                                                                                                                                                                                    | 17.63" (45 cm)                                                                       |  |
| Refrigerator - Interior Depth                                                                                                                                                                                            | 17.00 (40 011)                                                                       |  |
| •                                                                                                                                                                                                                        | 3.0 cu.ft                                                                            |  |
| Depth                                                                                                                                                                                                                    |                                                                                      |  |
| Depth Refrigerator - Capacity                                                                                                                                                                                            | 3.0 cu.ft                                                                            |  |
| Depth  Refrigerator - Capacity  Refrigerator - Shelf Type                                                                                                                                                                | 3.0 cu.ft<br>Glass                                                                   |  |
| Depth  Refrigerator - Capacity  Refrigerator - Shelf Type  Refrigerator - Shelf Qty  Refrigerator - Temperature                                                                                                          | 3.0 cu.ft<br>Glass<br>3                                                              |  |
| Depth  Refrigerator - Capacity  Refrigerator - Shelf Type  Refrigerator - Shelf Qty  Refrigerator - Temperature Range                                                                                                    | 3.0 cu.ft<br>Glass<br>3<br>36°F to 43°F                                              |  |
| Depth  Refrigerator - Capacity  Refrigerator - Shelf Type  Refrigerator - Shelf Qty  Refrigerator - Temperature Range  Freezer - Interior Height                                                                         | 3.0 cu.ft<br>Glass<br>3<br>36°F to 43°F<br>25.38" (64 cm)                            |  |
| Depth  Refrigerator - Capacity  Refrigerator - Shelf Type  Refrigerator - Shelf Qty  Refrigerator - Temperature Range  Freezer - Interior Height  Freezer - Interior Width                                               | 3.0 cu.ft Glass 3 36°F to 43°F 25.38" (64 cm) 10.38" (26 cm)                         |  |
| Depth  Refrigerator - Capacity  Refrigerator - Shelf Type  Refrigerator - Shelf Qty  Refrigerator - Temperature Range  Freezer - Interior Height  Freezer - Interior Width  Freezer - Interior Depth                     | 3.0 cu.ft Glass 3 36°F to 43°F 25.38" (64 cm) 10.38" (26 cm) 16.5" (42 cm)           |  |
| Depth  Refrigerator - Capacity  Refrigerator - Shelf Type  Refrigerator - Shelf Qty  Refrigerator - Temperature Range  Freezer - Interior Height  Freezer - Interior Width  Freezer - Interior Depth  Freezer - Capacity | 3.0 cu.ft Glass 3 36°F to 43°F 25.38" (64 cm) 10.38" (26 cm) 16.5" (42 cm) 2.4 cu.ft |  |