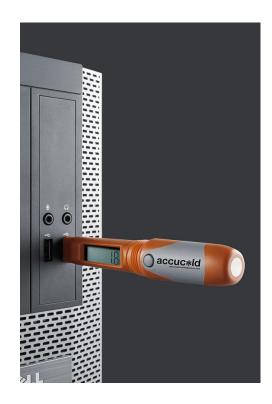

#### **Product Features:**

| Set of 24                      | 24 individually boxed loggers included                                                                                                                                                                        |  |
|--------------------------------|---------------------------------------------------------------------------------------------------------------------------------------------------------------------------------------------------------------|--|
| Reliable logging               | Accurate within .5°C in a -20 to 40°C range (accuracy in other ranges is 1°C)                                                                                                                                 |  |
| User-set logging interval      | Users can program the timing interval for data logging                                                                                                                                                        |  |
| USB connection                 | Data logger includes integrated USB drive that lets you plug the whole logger into your computer's USB port for easy analysis                                                                                 |  |
| Versatile software             | Allows you to view the data in Excel, Adobe Illustrator, or PDF                                                                                                                                               |  |
| Temperature display            | LCD screen displays the current and high/low temperatures, as well as the average temperature and Mean Kinetic Temperature to show the overall effect of temperature fluctuations during the recording period |  |
| Displays Celsius or Fahrenheit | Users can set their preference through the software before using the logger                                                                                                                                   |  |
| Visual alarm indicator         | If setting high/low temperature parameters, the LCD display will show an "x" to communicate that the temperature is out of range. Out of range recordings will be color-coded in the exported report          |  |
| Compact size                   | Portable design lets you place the logger virtually anywhere for convenient logging                                                                                                                           |  |