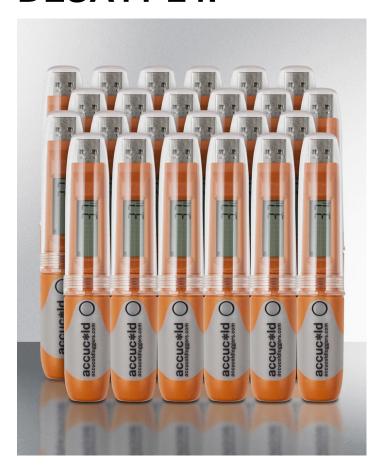

# **DLSA11-24P**

5.25" x 0.75" x 0.75" (H x W x D)

Set of 24 portable USB temperature loggers with LCD display

### **Highlights:**

Set of 24 individually boxed portable temperature loggers

Portable design makes this ideal for logging the temperature of materials during the transportation process

Allows the user to program the logging intervals for more flexibility in data analysis

#### **Product Features:**

| Set of 24                      | 24 individually boxed loggers included                                                                                                                                                                        |  |
|--------------------------------|---------------------------------------------------------------------------------------------------------------------------------------------------------------------------------------------------------------|--|
| Reliable logging               | Accurate within .5°C in a -20 to 40°C range (accuracy in other ranges is 1°C)                                                                                                                                 |  |
| User-set logging interval      | Users can program the timing interval for data logging                                                                                                                                                        |  |
| USB connection                 | Data logger includes integrated USB drive that lets you plug the whole logger into your computer's USB port for easy analysis                                                                                 |  |
| Versatile software             | Allows you to view the data in Excel, Adobe Illustrator, or PDF                                                                                                                                               |  |
| Temperature display            | LCD screen displays the current and high/low temperatures, as well as the average temperature and Mean Kinetic Temperature to show the overall effect of temperature fluctuations during the recording period |  |
| Displays Celsius or Fahrenheit | Users can set their preference through the software before using the logger                                                                                                                                   |  |
| Visual alarm indicator         | If setting high/low temperature parameters, the LCD display will show an "x" to communicate that the temperature is out of range. Out of range recordings will be color-coded in the exported report          |  |
| Compact size                   | Portable design lets you place the logger virtually anywhere for convenient logging                                                                                                                           |  |