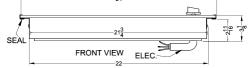

### **CR425BL Specifications:**

| Overview                   |                   |
|----------------------------|-------------------|
| Height of Cabinet          | 3.13" (8 cm)      |
| Width                      | 24.0" (61 cm)     |
| Depth                      | 20.5" (52 cm)     |
| Cabinet                    | Black             |
| US Electrical Safety       | ETL               |
| Canadian Electrical Safety | ETL-C             |
| Amps                       | 21.0              |
| Voltage/Frequency          | 230 V AC/60 Hz    |
| Weight                     | 30.0 lbs. (14 kg) |
| Shipping Weight            | 35.0 lbs. (16 kg) |
| Parts & Labor Warranty     | 1 Year            |
| Electric Cooktop           |                   |
| Heating Type               | Radiant           |
| Surface                    | Glass             |
| Element Type               | Glasstop          |
| Number of Elements         | 4                 |
| controls                   | Dial              |
| Countertop Cutout Height   | 2.5" (6 cm)       |
| Countertop Cutout Width    | 22.13" (56 cm)    |
| Countertop Cutout Depth    | 18.63" (47 cm)    |
| Element #1 Size            | 8.0" (20 cm)      |
| Element #1 Wattage         | 1800.0            |
| Element #2 Size            | 6.5" (17 cm)      |
| Element #2 Wattage         | 1200.0            |
| Element #3 Size            | 6.5" (17 cm)      |
| Element #3 Wattage         | 1200.0            |
| Element #4 Size            | 6.5" (17 cm)      |
| Element #4 Wattage         | 1200.0            |