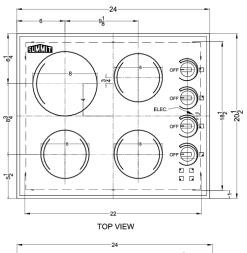

#### 24" width Designed to fit 22.13" W x 18.63" D cutouts Schott Ceran surface Smooth ceramic glass cooking surface in a sleek black finish High output burner Rear left burner features an 8" diameter for 1800W of cooking power, ideal for larger cooking vessels Standard burners Three 6.5" 1200W burners meet most heating needs E.G.O. burners Considered by many to be the industry's best cooking technology Push-to-turn knobs Controls require a gentle push to help prevent cooking accidents Indicator lights Each burner includes an indicator light to show when the unit is on Stainless steel trim Stainless steel border adds an extra touch of style 230V operation Requires professional hardwired installation to 230V power supply

### **CR425BL Specifications:**

| Overview                   |                   |
|----------------------------|-------------------|
| Height of Cabinet          | 3.13" (8 cm)      |
| Width                      | 24.0" (61 cm)     |
| Depth                      | 20.5" (52 cm)     |
| Cabinet                    | Black             |
| US Electrical Safety       | ETL               |
| Canadian Electrical Safety | ETL-C             |
| Amps                       | 21.0              |
| Voltage/Frequency          | 230 V AC/60 Hz    |
| Weight                     | 30.0 lbs. (14 kg) |
| Shipping Weight            | 35.0 lbs. (16 kg) |
| Parts & Labor Warranty     | 1 Year            |
| Electric Cooktop           |                   |
| Heating Type               | Radiant           |
| Surface                    | Glass             |
| Element Type               | Glasstop          |
| Number of Elements         | 4                 |
| controls                   | Dial              |
| Countertop Cutout Height   | 2.5" (6 cm)       |
| Countertop Cutout Width    | 22.13" (56 cm)    |
| Countertop Cutout Depth    | 18.63" (47 cm)    |
| Element #1 Size            | 8.0" (20 cm)      |
| Element #1 Wattage         | 1800.0            |
| Element #2 Size            | 6.5" (17 cm)      |
| Element #2 Wattage         | 1200.0            |
| Element #3 Size            | 6.5" (17 cm)      |
| Element #3 Wattage         | 1200.0            |
| Element #4 Size            | 6.5" (17 cm)      |
| Element #4 Wattage         | 1200.0            |