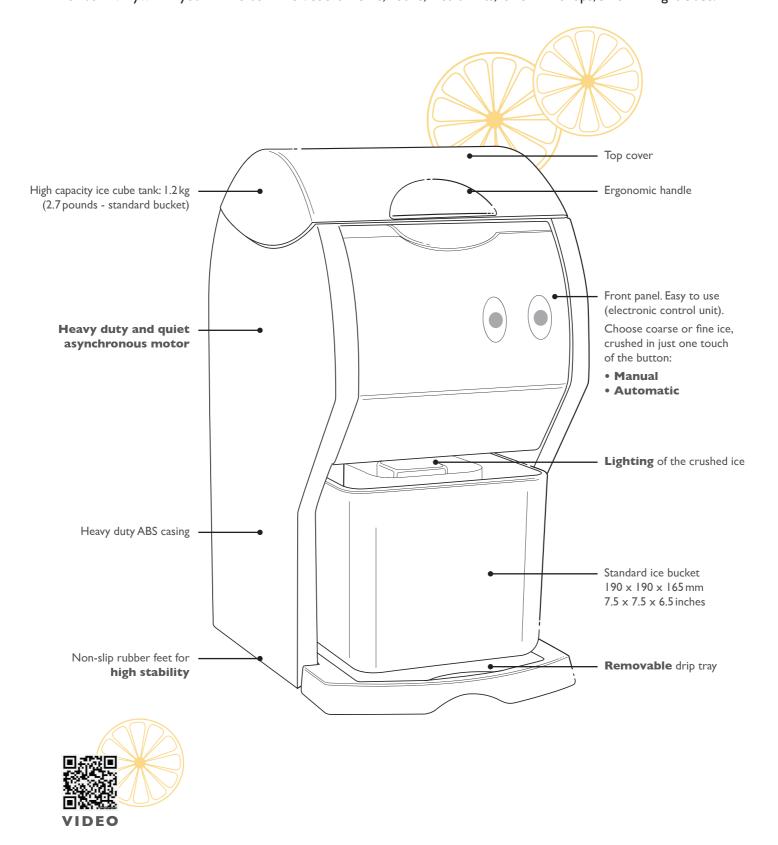

## Powerful, efficient and reliable

- Makes both fine and coarse crushed ice in just one touch of a button
- Exceptional output: simply and quickly makes 1.2 kg of crushed ice in 30 seconds
- It is equipped with a heavy duty and quiet asynchronous motor
- It is adapted to intensive use and allows a hands free use thanks to its high capacity ice cube tank (1.2 kg)

# 2 functioning modes:

- Long touch on the button: **manual function**It crushes the ice as long as we push the button
- Quick touch on the button: **automatic function** It automatically crushes the ice placed in the tank (hands-free use)

## **Instructions for use:**

- Put the content of the ice bucket into the ice cube hopper
- Place the ice bucket on the drip tray
- Press the button corresponding to the size of crushed ice required (fine or coarse)