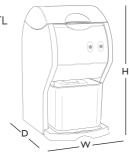

to intensive use and allows a hands free use thanks to its high capacity ice cube tank (1.2 kg)

# 2 functioning modes:

- Long touch on the button: **manual function**It crushes the ice as long as we push the button
- Quick touch on the button: **automatic function** It automatically crushes the ice placed in the tank (hands-free use)

## **Instructions for use:**

- Put the content of the ice bucket into the ice cube hopper
- Place the ice bucket on the drip tray
- Press the button corresponding to the size of crushed ice required (fine or coarse)



#### **TECHNICAL SPECIFICATIONS**



### Motor

Single phase: 100 - 120 V - 50/60 Hz - 130 W - CE - ETL

220 - 240 V - 50/60 Hz - 130W - CE

Speed: 73 rpm (50 Hz) 89 rpm (60 Hz)



#### Weight

Net: 10 kg (22 lbs) Shipping: 11 kg (24 lbs)



## APPLIANCE

W: 236 mm (8") D: 353 mm (14") H: 474 mm (19")



## SHIPPING BOX

W: 375 mm (14.7") D: 415 mm (16.3") H: 520 mm (20.5")

#### SAFETY, STANDARDS, HYGIENE

#### In accordance with the following regulations:

Machinery directive 2006/42/EC
Electromagnetic compatibility 2014/30/EU
RoHS directive 2011/65/EU
"Low voltage" directive 2014/35/EU
Regulation 1935/2004/EC (contact with food)

## Harmonized European standards

EN ISO 12 100-1 and 2:2004 EN 60204-1:2006 EN 60335-2-64:2004 Commercial electric kitchen machines

CE European standards ETL Listed Mark (USA & Canada)

#### Thermal safety

Motor protected by internal thermal detector.

### **Electrical safety**

Waterproof Electric Control Unit. Overload safety. All mechanical parts are ground connected. Appliances are 100 % t