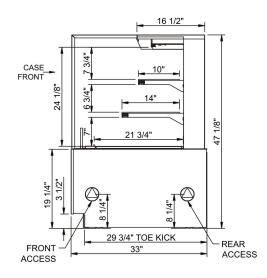

## NOTE: ALL DIMENSIONS APPROXIMATE

ELECTRICAL JUNCTION BOX (SUPPLIED WITH 6" LEADS OR POWER CORD).

LOCATION OF DRAIN TUBE FOR REMOTE REF. ONLY (SUPPLIED WITH? 4" OR 11;" PVC TUBE).

REFRIGERATION LINE CONNECTION.

REMOTE FLOOR SINK & UTILITIES
ACCESS AREA.

SELF-CONTAINED CASE SERVICE ACCESS AREA.

DRY CASE SERVICE ACCESS AREA.

|            | Model Technical Specifications |       |     |                |               |         |     |      |      |       |       |                 |     |      |                       |           |
|------------|--------------------------------|-------|-----|----------------|---------------|---------|-----|------|------|-------|-------|-----------------|-----|------|-----------------------|-----------|
| Model      | L"                             | L1"   | L2" | System         | Circuit Volts |         | Phs | Freq | Amps | Watts | Wires | NEMA Plug       | SST | Rack | Para.<br>Rack<br>BTUH | Est<br>Wt |
| NR3647DSSV | N/A                            | 35.75 | .00 | Ambient/Lights | Circuit #1    | 110-120 | 1   | 60   | 0.70 | 11    | 2+G   | 5-15P or L5-15P | N/A | N/A  | N/A                   | 600       |
| NR4847DSSV | N/A                            | 47.75 | .00 | Ambient/Lights | Circuit #1    | 110-120 | 1   | 60   | 0.70 | 17    | 2+G   | 5-15P or L5-15P | N/A | N/A  | N/A                   | 700       |