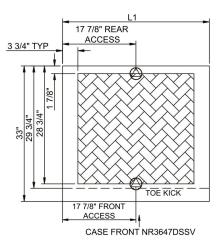

| ITEM NO: |  |
|----------|--|
| PROJECT: |  |
| DATE     |  |

Non-Refrigerated Self-Service Case

|   | NR3647DSSV |
|---|------------|
| П | NR4847DSSV |

Lengths include end panels 35-3/4"L x 33"D x 47-1/8"H 47-3/4"L x 33"D x 47-1/8"H

REMOTE FLOOR SINK & UTILITIES
ACCESS AREA.

SELF-CONTAINED CASE SERVICE ACCESS AREA.

DRY CASE SERVICE ACCESS AREA.

|            | Model Technical Specifications |       |     |                |               |         |     |      |      |       |       |                 |     |      |                       |           |
|------------|--------------------------------|-------|-----|----------------|---------------|---------|-----|------|------|-------|-------|-----------------|-----|------|-----------------------|-----------|
| Model      | L"                             | L1"   | L2" | System         | Circuit Volts |         | Phs | Freq | Amps | Watts | Wires | NEMA Plug       | SST | Rack | Para.<br>Rack<br>BTUH | Est<br>Wt |
| NR3647DSSV | N/A                            | 35.75 | .00 | Ambient/Lights | Circuit #1    | 110-120 | 1   | 60   | 0.70 | 11    | 2+G   | 5-15P or L5-15P | N/A | N/A  | N/A                   | 600       |
| NR4847DSSV | N/A                            | 47.75 | .00 | Ambient/Lights | Circuit #1    | 110-120 | 1   | 60   | 0.70 | 17    | 2+G   | 5-15P or L5-15P | N/A | N/A  | N/A                   | 700       |