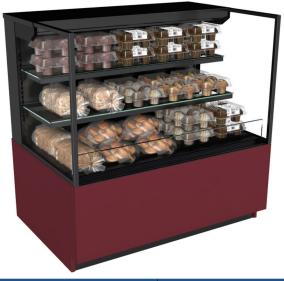

| ITEM NO: |  |
|----------|--|
| PROJECT: |  |
| DATE     |  |

Non-Refrigerated Self-Service Case

|   | NR3647DSSV |
|---|------------|
| П | NR4847DSSV |

Lengths include end panels 35-3/4"L x 33"D x 47-1/8"H 47-3/4"L x 33"D x 47-1/8"H

## **STANDARD FEATURES**

- NOTE: Glass warranty only applicable to first point of delivery
- (2) Levels of clear glass shelving removable and adjustable on 1" centers
- LED top & shelf lights
- One piece formed ABS plastic tub
- One year parts & labor warranty