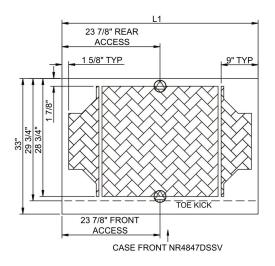

| ITEM NO: |  |
|----------|--|
| PROJECT: |  |
| DATE     |  |

Non-Refrigerated Self-Service Case

|   | NR3647DSSV |
|---|------------|
| П | NR4847DSSV |

Lengths include end panels 35-3/4"L x 33"D x 47-1/8"H 47-3/4"L x 33"D x 47-1/8"H

REMOTE FLOOR SINK & UTILITIES
ACCESS AREA.

SELF-CONTAINED CASE SERVICE ACCESS AREA.

DRY CASE SERVICE ACCESS AREA.

|            | Model Technical Specifications |       |     |                |               |         |     |      |      |       |       |                 |     |      |                       |           |
|------------|--------------------------------|-------|-----|----------------|---------------|---------|-----|------|------|-------|-------|-----------------|-----|------|-----------------------|-----------|
| Model      | L"                             | L1"   | L2" | System         | Circuit Volts |         | Phs | Freq | Amps | Watts | Wires | NEMA Plug       | SST | Rack | Para.<br>Rack<br>BTUH | Est<br>Wt |
| NR3647DSSV | N/A                            | 35.75 | .00 | Ambient/Lights | Circuit #1    | 110-120 | 1   | 60   | 0.70 | 11    | 2+G   | 5-15P or L5-15P | N/A | N/A  | N/A                   | 600       |
| NR4847DSSV | N/A                            | 47.75 | .00 | Ambient/Lights | Circuit #1    | 110-120 | 1   | 60   | 0.70 | 17    | 2+G   | 5-15P or L5-15P | N/A | N/A  | N/A                   | 700       |