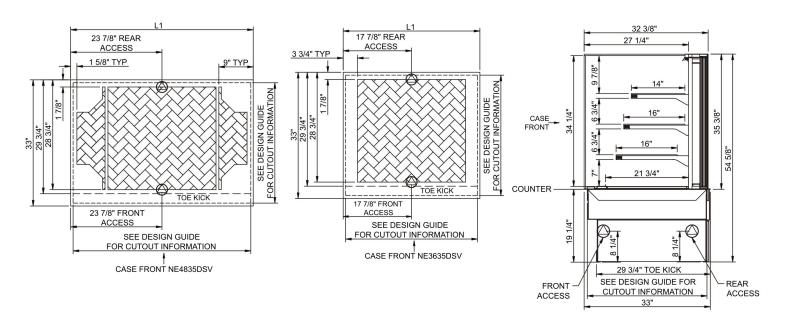

□ NE3635DSV□ NE4835DSV

Lengths include end panels 35-3/4"L x 33"D x 35-3/8"H 47-3/4"L x 33"D x 35-3/8"H

REFRIGERATION LINE CONNECTION.

REMOTE FLOOR SINK & UTILITIES
ACCESS AREA.

ION. S SELF-CONTAINED CASE SERVICE ACCESS AREA.

DRY CASE SERVICE ACCESS AREA.

| Model Technical Specifications |     |       |     |                |               |         |     |      |      |       |       |                 |     |      |                       |           |
|--------------------------------|-----|-------|-----|----------------|---------------|---------|-----|------|------|-------|-------|-----------------|-----|------|-----------------------|-----------|
| Model                          | L"  | L1"   | L2" | System         | Circuit Volts |         | Phs | Freq | Amps | Watts | Wires | NEMA Plug       | SST | Rack | Para.<br>Rack<br>BTUH | Est<br>Wt |
| NE3635DSV                      | N/A | 35.75 | .00 | Ambient/Lights | Circuit #1    | 110-120 | 1   | 60   | 0.70 | 15    | 2+G   | 5-15P or L5-15P | N/A | N/A  | N/A                   | 850       |
| NE4835DSV                      | N/A | 47.75 | .00 | Ambient/Lights | Circuit #1    | 110-120 | 1   | 60   | 0.70 | 22    | 2+G   | 5-15P or L5-15P | N/A | N/A  | N/A                   | 950       |