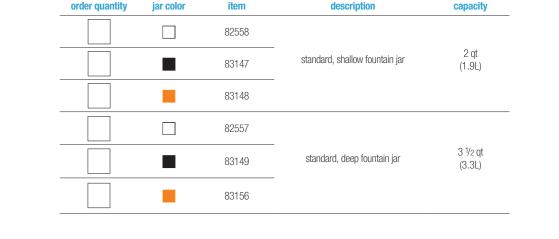

### **FOUNTAIN JARS**

#### Server's Standard Fountain Jars

83156

High-impact polypropylene fountain jars feature molded-in feet to prevent tipping during filling. Tabs and side slots allow lids to fit securely; front notch allows lid to close over ladle or spoon handle. Fountain jars can be dropped into a countertop cutout, or placed into a topping station or fountainette. Cutout dimensions are  $4 \frac{5}{16}$ " x 7" (11 x 17.8 cm) for both shallow and deep jars; for jar dimensions, see sheet 02158.