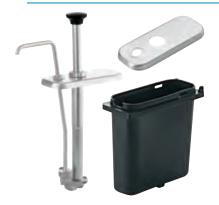

# **Purposefully made to last.**

Stainless Steel Fountain Jar Pumps—2 qt Models CP-200, FP-200V, TP-200V, FP-200 & FP-200 DI

CP-200, FP-200 X, FP-200 A FP-200 D Height A A CP-200 2 oz 87610 Height FP-200 X 2130 Height FP-200 X 213

| order quantity | dispenses | model/item          | application | pump & lid fit (jar not incl.)                        | full portion  | dimensions (above jar)                                                                                                         | weight         | dim a            | dim b                          |
|----------------|-----------|---------------------|-------------|-------------------------------------------------------|---------------|--------------------------------------------------------------------------------------------------------------------------------|----------------|------------------|--------------------------------|
|                |           | CP-200 83300        | ≈ *         | 2 qt fountain jar, shallow<br>(1.9L)                  | 1 oz<br>30 mL | 5 <sup>1</sup> /2" x 4 <sup>1</sup> /2" x 7 <sup>1</sup> /8"<br>14 x 11.4 x 18.1 cm                                            | 3 lb<br>1.4 kg | 3 7/8"<br>9.8 cm | 4 1/8"<br>10.5 cm              |
|                |           | CP-200 2 oz 87610   | ≋ *         |                                                       | 2 oz<br>60 mL | 6 ¼8" x 4 ½" x 7 ⅛"<br>15.6 x 11.4 x 18.1 cm                                                                                   |                |                  |                                |
|                | 0         | FP-200V 82130       | *           | 2 qt fountain jar, shallow<br>(1.9L)                  | 1 oz<br>30 mL | 5 1/8" x 4 1/2" x 7 1/8"<br>13 x 11.4 x 18.1 cm                                                                                | 3 lb<br>1.4 kg | 2 7/8"<br>7.3 cm | 2 5/16"<br>5.9 cm              |
|                |           | TP-200V 86750       | *           |                                                       |               |                                                                                                                                |                |                  |                                |
|                | 0         | FP-200V 2 oz 87670  | ≋ *         |                                                       | 2 oz<br>60 mL | 6 <sup>1</sup> /8" x 4 <sup>1</sup> /2" x 7 <sup>1</sup> /8"<br>15.6 x 11.4 x 18.1 cm                                          | 3 lb<br>1.4 kg | 2 7/8"<br>7.3 cm | 2 5/ <sub>16</sub> "<br>5.9 cm |
|                | 0         | FP-200 82100        | *           | 2 qt jar, shallow (angled)<br>(1.9L)                  | 1 oz<br>30 mL | 5 <sup>1</sup> /8" x 4 <sup>1</sup> /2" x 7 <sup>1</sup> /8"<br>13 x 11.4 x 18.1 cm                                            | 3 lb<br>1.4 kg | 2 1/8"<br>5.4 cm | 2 7/8"<br>7.3 cm               |
|                | 0         | NEW FP-200 DI 80030 | *           | 2 qt jar, shallow<br>(angled & drop-in use)<br>(1.9L) | 1 oz<br>30 mL | 5 <sup>13</sup> / <sub>16</sub> " x 4 <sup>1</sup> / <sub>2</sub> " x 7 <sup>1</sup> / <sub>8</sub> "<br>14.8 x 11.4 x 18.1 cm | 3 lb<br>1.4 kg | 2 3/4"<br>7 cm   | 5 <sup>5/</sup> 16"<br>13.5 cm |

Dispensers above fit a standard shallow fountain jar; available in white, black and orange (featured on p 4).