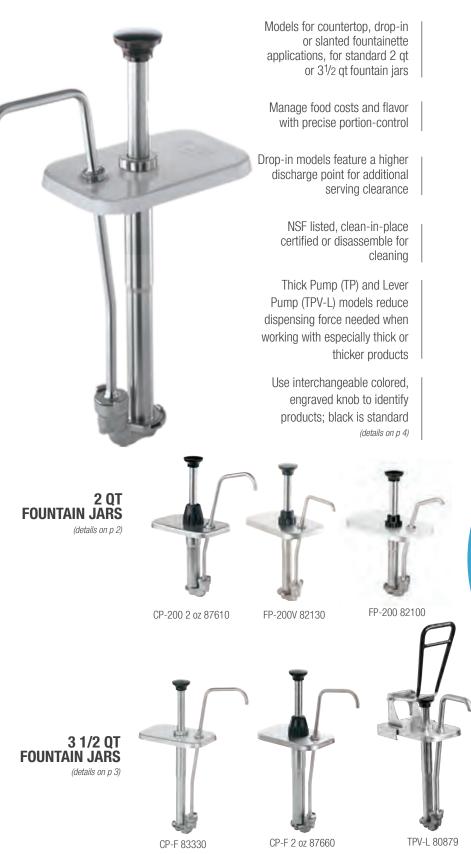

## Stainless Steel Fountain Jar Pumps

FAST FACTS

- 1 oz or 1¼ oz maximum portion; adjustable in 1/8 oz increments (except Lever Pump and 2 oz pump; see specs)
- Fit standard fountain jars, sold separate (see p 4 for details)

#### APPLICATIONS

- Dispense syrups, sauces, concentrates or other ingredients from a fountain jar with precise portion control
- Models for countertop, drop-in or fountainette applications

800.558.8722 | server-pumps.com

# **Purposefully made to last.**

Stainless Steel Fountain Jar Pumps—2 qt Models CP-200, FP-200V, TP-200V, FP-200 & FP-200 DI

### **SPECIFIER STATEMENT**

**83300 | 87610 | 82130 | 86750 | 87670 | 82100 | 80030**: Server Products stainless steel pumps for 2 qt (1.9L) fountain jars dispense thin, thick, or thicker craft sauces from a countertop or drop-in station or slanted fountainette. Models with a 1 oz (30 mL) maximum portion can reduce in <sup>1</sup>/<sub>8</sub> oz (3.7 mL) increments; 2 oz (60 mL) models adjust to serve 1<sup>3</sup>/<sub>4</sub>, 1<sup>1</sup>/<sub>2</sub> or 1<sup>1</sup>/<sub>4</sub> oz (51, 44, or 37 mL) with included collars. NSF listed, clean-in-place certified and BPA Free. Two-year warranty.

### **COLORED KNOBS**

Interchangeable engraved and colored knobs help staff and patrons identify contents, coordinate with store themes or promote branded products. (Specify color\* and text at time of order.) \*Exact shade may vary from picture