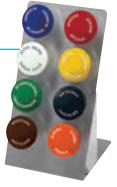

### **COLORED KNOBS**

Interchangeable engraved and colored knobs help staff and patrons identify contents, coordinate with store themes or promote branded products. (Specify color\* and text at time of order.) \*Exact shade may vary from picture