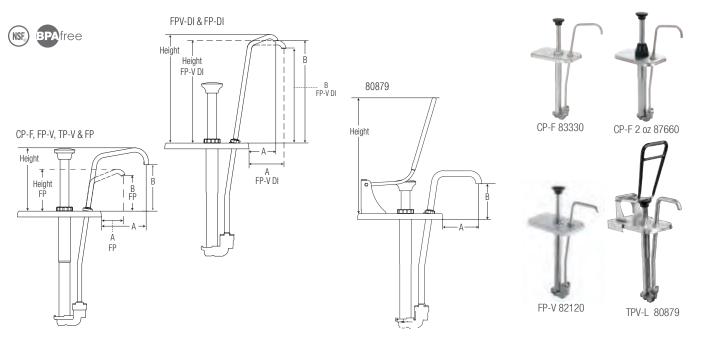

CP-200, FP-200 X, FP-200 A FP-200 D Height A A CP-200 2 oz 87610 Height FP-200 X 2130 Height FP-200 X 213

| order quantity | dispenses | model/item          | application | pump & lid fit (jar not incl.)                        | full portion  | dimensions (above jar)                                                                                                         | weight         | dim a            | dim b                          |
|----------------|-----------|---------------------|-------------|-------------------------------------------------------|---------------|--------------------------------------------------------------------------------------------------------------------------------|----------------|------------------|--------------------------------|
|                |           | CP-200 83300        | ≈ *         | 2 qt fountain jar, shallow<br>(1.9L)                  | 1 oz<br>30 mL | 5 <sup>1</sup> /2" x 4 <sup>1</sup> /2" x 7 <sup>1</sup> /8"<br>14 x 11.4 x 18.1 cm                                            | 3 lb<br>1.4 kg | 3 7/8"<br>9.8 cm | 4 1/8"<br>10.5 cm              |
|                |           | CP-200 2 oz 87610   | ≋ *         |                                                       | 2 oz<br>60 mL | 6 ¼8" x 4 ½" x 7 ⅛"<br>15.6 x 11.4 x 18.1 cm                                                                                   |                |                  |                                |
|                | 0         | FP-200V 82130       | *           | 2 qt fountain jar, shallow<br>(1.9L)                  | 1 oz<br>30 mL | 5 1/8" x 4 1/2" x 7 1/8"<br>13 x 11.4 x 18.1 cm                                                                                | 3 lb<br>1.4 kg | 2 7/8"<br>7.3 cm | 2 5/16"<br>5.9 cm              |
|                |           | TP-200V 86750       | *           |                                                       |               |                                                                                                                                |                |                  |                                |
|                | 0         | FP-200V 2 oz 87670  | ≋ *         |                                                       | 2 oz<br>60 mL | 6 <sup>1</sup> /8" x 4 <sup>1</sup> /2" x 7 <sup>1</sup> /8"<br>15.6 x 11.4 x 18.1 cm                                          | 3 lb<br>1.4 kg | 2 7/8"<br>7.3 cm | 2 5/ <sub>16</sub> "<br>5.9 cm |
|                | 0         | FP-200 82100        | *           | 2 qt jar, shallow (angled)<br>(1.9L)                  | 1 oz<br>30 mL | 5 <sup>1</sup> /8" x 4 <sup>1</sup> /2" x 7 <sup>1</sup> /8"<br>13 x 11.4 x 18.1 cm                                            | 3 lb<br>1.4 kg | 2 1/8"<br>5.4 cm | 2 7/8"<br>7.3 cm               |
|                | 0         | NEW FP-200 DI 80030 | *           | 2 qt jar, shallow<br>(angled & drop-in use)<br>(1.9L) | 1 oz<br>30 mL | 5 <sup>13</sup> / <sub>16</sub> " x 4 <sup>1</sup> / <sub>2</sub> " x 7 <sup>1</sup> / <sub>8</sub> "<br>14.8 x 11.4 x 18.1 cm | 3 lb<br>1.4 kg | 2 3/4"<br>7 cm   | 5 <sup>5/</sup> 16"<br>13.5 cm |

| Image: CP-F 83330   Im                                                                                                                                                                                                                                                                                                                                                                                                                                                                                                                                                                                                                                                                                                                                                                                                                                                         | 3 <sup>7</sup> /8"<br>9.8 cm  | 4"<br>10.2 cm                  |
|--------------------------------------------------------------------------------------------------------------------------------------------------------------------------------------------------------------------------------------------------------------------------------------------------------------------------------------------------------------------------------------------------------------------------------------------------------------------------------------------------------------------------------------------------------------------------------------------------------------------------------------------------------------------------------------------------------------------------------------------------------------------------------------------------------------------------------------------------------------------------------------------------------------------------------------------------------------------------------------------------------------------------------------------------------------------------------------------------------------------------------------------------------------------------------------------------------------------------------------------------------------------------------------------------------------------------------------------------------------------------------------------------------------------------------------------------------------------------------------------------------------------------------------------------------------------------------------------------------------------------------------------------------------------------------------------------------------------------------------------------------------------------------------------------------------------------------------------------------------------------------------------------------------------------------------------------------------------------------------------------------------------------------------------------------------------------------------------------------------------------------|-------------------------------|--------------------------------|
|                                                                                                                                                                                                                                                                                                                                                                                                                                                                                                                                                                                                                                                                                                                                                                                                                                                                                                                                                                                                                                                                                                                                                                                                                                                                                                                                                                                                                                                                                                                                                                                                                                                                                                                                                                                                                                                                                                                                                                                                                                                                                                                                | 9.8 cm                        | 10.2 cm                        |
|                                                                                                                                                                                                                                                                                                                                                                                                                                                                                                                                                                                                                                                                                                                                                                                                                                                                                                                                                                                                                                                                                                                                                                                                                                                                                                                                                                                                                                                                                                                                                                                                                                                                                                                                                                                                                                                                                                                                                                                                                                                                                                                                |                               | 10.2 cm                        |
| FP-V 82120 S 1 1/4 oz 5 1/8" x 4 1/2" x 7 1/8"                                                                                                                                                                                                                                                                                                                                                                                                                                                                                                                                                                                                                                                                                                                                                                                                                                                                                                                                                                                                                                                                                                                                                                                                                                                                                                                                                                                                                                                                                                                                                                                                                                                                                                                                                                                                                                                                                                                                                                                                                                                                                 | 2 7/8"                        | 2 <sup>9</sup> /16"            |
| 37 mL 13 x 11.4 x 18.1 cm                                                                                                                                                                                                                                                                                                                                                                                                                                                                                                                                                                                                                                                                                                                                                                                                                                                                                                                                                                                                                                                                                                                                                                                                                                                                                                                                                                                                                                                                                                                                                                                                                                                                                                                                                                                                                                                                                                                                                                                                                                                                                                      | 7.3 cm                        | 6.5 cm                         |
| (3.3L)     2 oz     6 ½" x 4 ½" x 7 ½"     1.4 kg       FP-V 2 oz 87650     (use DI model for drop-in)     2 oz     6 ½" x 4 ½" x 7 ½"     1.4 kg       60 mL     15.6 x 11.4 x 18.1 cm     15.6 x 11.4 x 18.1 cm     1.4 kg                                                                                                                                                                                                                                                                                                                                                                                                                                                                                                                                                                                                                                                                                                                                                                                                                                                                                                                                                                                                                                                                                                                                                                                                                                                                                                                                                                                                                                                                                                                                                                                                                                                                                                                                                                                                                                                                                                   | 2 <sup>7</sup> /8"<br>7.3 cm  | 2 <sup>9</sup> /16"<br>6.5 cm  |
| FPV-DI 82520     FPV-DI 82520     PV-DI 82520                                                                                                                                                                                                                                                                                                                                                                                                                                                                                                                                                                                                                                                                                                                                                                                                                                                                                                                                                                                                  | 3"<br>7.6 cm                  | 8 ½"<br>21.6 cm                |
| FP 82070     FP 82070     S 1/2 qt jar, deep (angled)     5 1/8" x 4 1/2" x 7 1/8"       11/4 oz     13 x 11.4 x 18.1 cm     3 lb                                                                                                                                                                                                                                                                                                                                                                                                                                                                                                                                                                                                                                                                                                                                                                                                                                                                                                                                                                                                                                                                                                                                                                                                                                                                                                                                                                                                                                                                                                                                                                                                                                                                                                                                                                                                                                                                                                                                                                                              | 1 <sup>7</sup> /8"<br>4.8 cm  | 3"<br>7.6 cm                   |
| (3.3L) (3 | 2 <sup>1</sup> /4"<br>5.7 cm  | 8 <sup>3</sup> /4"<br>22.2 cm  |
| Image: Weight of the state of the                         | 3 <sup>1</sup> /16"<br>7.8 cm | 2 <sup>15</sup> /16"<br>7.5 cm |