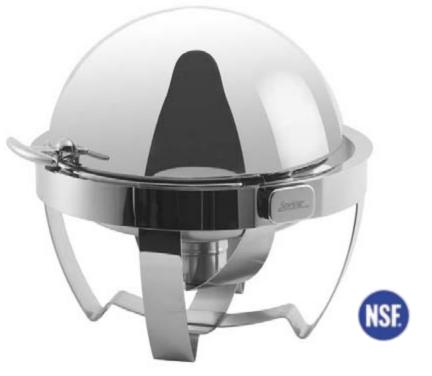

## 2510-6/35 RONDO Chafing Dish

## Available Inserts:

Item # 510-66/35

13-3/4" Diameter; 3" Height; 8 Quart Capacity

Item #510-66-35/12 Half Pans, 3 Quart Capacity (Each Side)

RONDO Round Chafing Dish, 35 cm, 8 quart capacity. Includes roll top lid, mirror-polished 18/10 stainless steel with chrome-plated handle and axle covers, support ring, stainless steel food pan and burner holder. Inserts vary, see photos above.

RONDO features our special Water Return Channel - A special channel in the rim of the lid, conducts the condensation back into the water pan ~ ensuring no water drops the food or on the table. The roll top cover opens gently, due to a special built-in damper. The cover opening is pre-set at 180°. The special cover design allows for easy removal for cleaning.

The cord routing system in the RONDO frame allows for safe layering of Heating Element Cord.

## **Product Dimensions:**

Height = 18-3/8" Diameter = 13-3/4" Capacity = 8 Quart