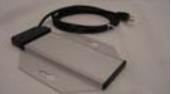

## Heating Element:

Item #9524, 500 Watt Electric Heating Element 110/120 Volt

\* When using an Electric Heating Element, cabinet ventilation must be provided. The inside temperature of the cabinet must not exceed 90°F / 32°C.