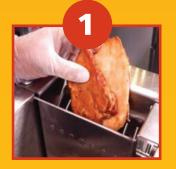

#### The compact SMS-60 SHREDDER is simple to use

Place the protein into chamber

**Rotate handle** 

Finished product drops into bucket!