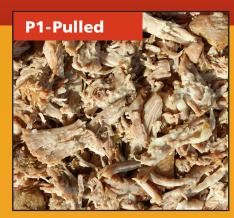

## **CHOOSE FROM THREE PLATES**

P1-Pulled

S1-Shredded

C1-Chunky

All proteins shred or pull differently depending on preparation of product