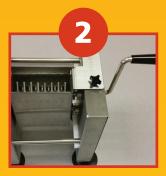

#### The compact SMS-60 SHREDDER is simple to use

Place the protein into chamber

**Rotate handle** 

Finished product drops into bucket!