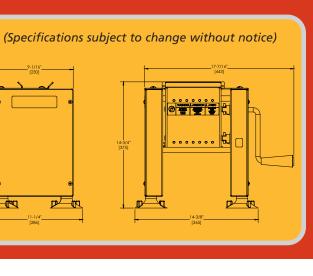

## SMS-60 MEAT SHREDDER Plus

#### SMS-60 MEAT SHREDDER $\mathcal{Plus}$

#### The compact SMS-60 SHREDDER is simple to use

Place the protein into chamber

**Rotate handle** 

Finished product drops into bucket!