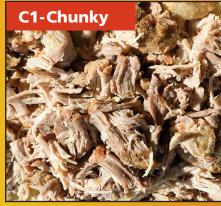

## **CHOOSE FROM THREE PLATES**

P1-Pulled

S1-Shredded

C1-Chunky

All proteins shred or pull differently depending on preparation of product