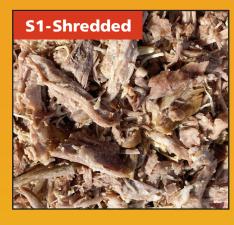

## **CHOOSE FROM THREE PLATES**

P1-Pulled

S1-Shredded

C1-Chunky

All proteins shred or pull differently depending on preparation of product