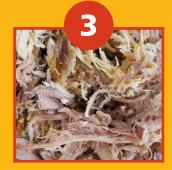

#### The compact SMS-60 SHREDDER is simple to use

Place the protein into chamber

**Rotate handle** 

Finished product drops into bucket!