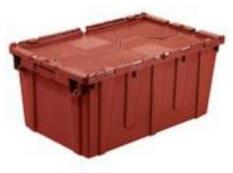

## The Medium SMART Crate is a smart storage solution! 1ASMARTCTMD

The Medium **SMART** Crate is a smart solution for storing, transporting and protecting your chafing dishes. SMART Crates are carefully fitted with foam inserts so chafers will not move around during transport and setup. The fold-over flap protects chafer top from base and any other accessories stored in the crate. A place for everything and everything in its place = **SMART**!