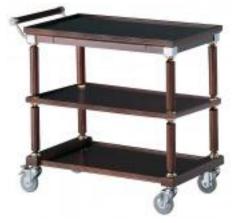

## The Palace Service Trolley 2 is designed for versatility. 1A20752

Our Palace Service Trolleys are made of hardwoods and plywood, not particle board. They are all crafted using stainless steel hardware, including the screws and the casters. The trolleys are designed to provide versatile usage. Crown Cake Assembly for pastries in the morning, Crown Salad Bar Assembly for lunch and a wine or bar assembly for dinner. Simply pick your base and then choose an assembly of your choice.