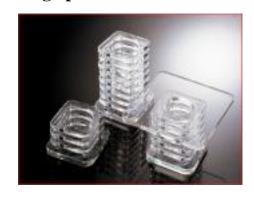

## The 3" Square Crystal Block Stands have multiple SMART stacking options.

## 1A19908

The 3" Square Crystal Block Stand provides multiple stacking options for an elegant display. It is easy to clean and maintain. Made of crystal.