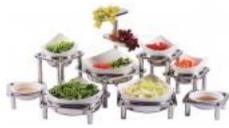

## Domino Multi Stand Chiller Display with NSF coated aluminum dishes. 1A19481NSF

**DOMINO** is a completely new concept in modular buffet systems. Domino Multi Stand Chiller Display includes NSF coated aluminum dishes, food pans & water pans. All DOMINO components share legs so you can weave together pieces to build it your way. Simply put, DOMINO makes it fun again!

The DOMINO system connects like Legos, but is made of solid stainless steel. Mix it, match it, change it; build it high or keep it low. It is simply the most versatile, easy to use system ever made. **All food surfaces are NSF approved!** 

All components can be connected to each other. Shared legs simply slide into each other quickly and easily. Add a leg for extra height, remove a leg for a lower profile. You are only limited by your imagination.

Build a beautiful breakfast buffet this morning. Add some different components and you have a lunch buffet. Add a couple more components and you're ready for dinner. What would you like to see? Decide and make it so. No matter what, your choice will be **SMART**!

**Includes:** 3each 1A19405090, 5each 1A19402090, 1each 1A19410180, 2each 1A11216, 3each 1ASBW19403, 3each 1ASBW19405, 3each 1A11402, 3each 1ASBW1205, 3each 1A12910400 & 3each 1A19402260