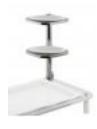

## **Included Accessories**

1A11402 The Medium Round Water Pan, Stainless Steel

1A19402090 Small Domino 3.5" Dish Stand

1A11216 Mini Food Pan, Porcelain

1A19405090 Medium Domino 3.5" Dish Stand

## **Included Accessories (continued)**

1A19410180 Domino Condiment Pole w/ 2 Bowls & Pole

1A19402260 Domino Legs, Set of 4

1A12910400 Mini Full Size Water Pan, 18-10 Stainless Steel

1ASBW19405 Domino Dish, NSF Coated Aluminum, Medium