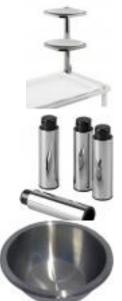

## Domino Multi Stand Chiller Display with porcelain dishes.

1A19481

**DOMINO** is a completely new concept in modular buffet systems. Domino Multi Stand Chiller Display includes porcelain dishes, food pans & water pans. All DOMINO components share legs so you can weave together pieces to build it your way. Simply put, DOMINO makes it fun again!

**Includes:** 3each 1A19405090, 5each 1A19402090, 1each 1A19410180, 2each 1A11216, 3each 1A19403PCB, 3each 1A19405PCB, 3each 1A11402, 3each 1ASBW1205, 3each 1A12910400 & 3each 1A19402260

Carton quantity Weight

## **Included Accessories**

**1A11402**The Medium Round Water Pan, Stainless Steel

**1A11216** Mini Food Pan, Porcelain

**1A19402090** Small Domino 3.5" Dish Stand

**1A19405090**Medium Domino 3.5" Dish Stand

## **Included Accessories (continued)**

1A19410180 Domino Condiment Pole w/ 2 Bowls & Pole

1A19403PCB Domino Dish, Porcelain, Small

1A19402260 Domino Legs, Set of 4

1A19405PCB Domino Dish, Porcelain, Medium

1ASBW1205 Cold Display Ice Pack