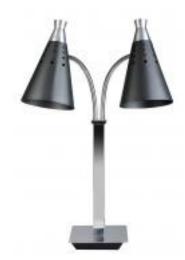

## The Double Heat Lamp with Stand is SMART! 1A19447110

The Domino Double Heat Lamp with Stand is 110 volts. It is designed as a stand alone heat lamp that can be added to your buffet. Made of 18-10 stainless steel and powder-coated. Use this unit with the Domino Rectangle Carving Station 1A11763.

## **Specifications**

Carton quantity Dimensions (L x W x H) Weight

1 16" x 14" x 31.25" 18 lbs.