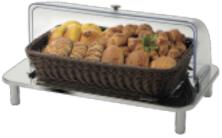

## Domino Large Bread Warmer keeps your bread warm and fresh. 1A19438110V

- Ideal for keeping biscuits, rolls, and croissants warm
- Will not add moisture to bread products
- Will not dry out bread and pastries
- Power Required: 110 Volt, 4.27 Amps, 470 Watts
- Outside Dimensions: 24" x 14" x 11"
- Inside Dimensions: 21" x 13" x 11"

## **Included Accessories**

1A19406090 Large Domino 3.5" Tray Stand

1A19413BAS Domino Basket

1A19927BOM Domino Domed Cover, Acrylic