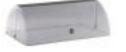

## Domino Large Bread Warmer keeps your bread warm and fresh. 1A19438110V

- Ideal for keeping biscuits, rolls, and croissants warm
- Will not add moisture to bread products
- Will not dry out bread and pastries
- Power Required: 110 Volt, 4.27 Amps, 470 Watts
- Outside Dimensions: 24" x 14" x 11"
- Inside Dimensions: 21" x 13" x 11"

## **Specifications**

Carton quantity Dimensions (L x W x H) Weight

1 24" x 14" x 11" 25 lbs.