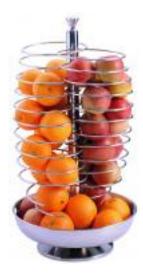

## The Stylish Swivel Fruit Dispenser; It's just SMART. 1A18510

The Stainless Steel Swivel Fruit Dispenser is a stylish way to individually dispense fresh fruit, minus the frequent refilling. Thanks to its spiral design, it takes up very little space. There is **NO ASSEMBLY OR DISASSEMBLY REQUIRED**, which makes setting up, cleaning and storage easy. Made of 18-10 stainless steel.

## Features

Elegantly Durable Stainless Steel

- Designed from heavy gauged polished stainless.
- Resistant to rust, corrosions and interactions with acidic foods.
  - Food safe and easy to clean.

Stainless Steel construction

— Provides durability and strength.