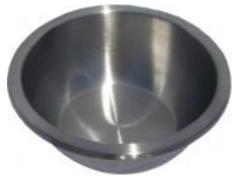

## Mini Full Size Water Pan 1A12910400

The mini full size water pan. For use with our mini chafing dishes, small Domino stands & mini porcelain food pan.

1

lbs.

## Features

Elegantly Durable Stainless Steel

- Designed from heavy gauged polished stainless.
  Resistant to scratches or other surface damage.
- Withstands high levels of heat without damage.
- Resistant to rust, corrosions and interactions with acidic foods.
- Food safe and easy to clean.