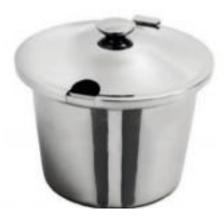

## The Stainless Steel Soup Bucket has a hinged lid.

1A11500500

The Soup Bucket with Hinged Lid is made of 18/10 Stainless Steel and has a capacity of 4.4 qt/4.2 ltr. The hinged lid has cutout to allow a space for a serving ladle.

Dimensions: 7 7/8" bottom diameter, 9 3/4" top diameter, 15 5/8"H with Lid open.