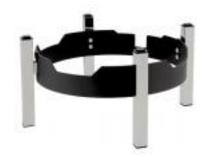

## **T-Collection Round Stackable Base**

1A11282

Round stackable base for 1A15801CHO T-Collection Round Chafer. Stand is Black Powder Coated with Stackable Legs. Magnetic Fuel Cup Holder included.

Measurements: L-R 16-5/8", F-B 17-7/8", 9-3/4" H