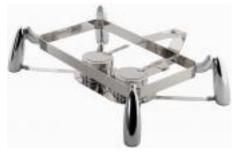

## The SMART W Oblong Removable Stainless Steel Base. 1A11266

The **SMART W** Oblong Base provides durability and strength to hold the SMART W oblong chafing dishes. This base is easily removed, allowing the chafing dish to be induction ready. It also has a fuel cup holder mounted in the center, making it convenient for use with canned fuel. It is 100% 18-10 stainless steel.

NOTE: The same base/stand can be used for the 1A15706 & 1A15707.

**Specifications** Carton quantity Weight

lbs.

## **Included Accessories**

**1A11900** Fuel Cup Holder, Stainless Steel

Available Accessories 1A15706135 1A15707135

The SMART W Oblong Chafing Dish w/ Glass Lid, Stainless Steel The SMART W Oblong Chafing Dish w/ Stainless Steel Lid, Stainless Steel