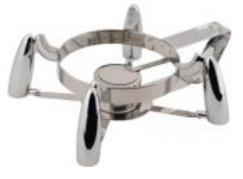

## The Large SMART W Round Removable Stainless Steel Base. 1A11263

The **SMART W** Large Round Base provides durability and strength to hold the SMART W Large Round Chafing Dishes. This base is easily removed, allowing the chafing dish to be induction ready. It also has a fuel cup holder mounted in the center, making it convenient for use with canned fuel. It is 100% 18-10 stainless steel.

NOTE: The same base/stand is used for all of the 1A15701 and 1A15704.

## Specifications

Carton quantity Dimensions (L x W x H) Weight

1 16" x 11.25" x 5.75" 4 lbs.