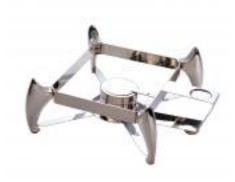

## The SMART Square Removable Stainless Steel Base.

## 1A11261

The SMART Square Base provides durability and strength to hold the SMART Square Chafing Dishes. This base is easily removed, allowing the chafing dish to be induction ready. It also has a fuel cup holder mounted in the center, making it convenient to use with canned fuel. It is 100% 18-10 stainless steel.

## **Features**

Fuel cup holder — Makes chafing dish convenient for use with canned fuel.

Removable — Allows chafing dish to be induction ready.

Stainless Steel construction — Provides durability and strength.