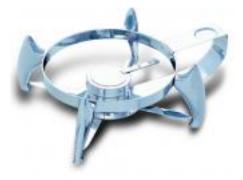

## The Medium SMART Round Removable Stainless Steel Base 1A11260

The Medium SMART Round Base provides durability and strength to hold the Medium SMART Round Chafing Dishes. This base is easily removed, allowing the chafing dish to be induction ready. It also has a fuel cup holder mounted in the center, making it convenient for use with canned fuel. It is 100% 18-10 stainless steel.

## Features

Fuel cup holder Removable Stainless Steel construction

- Makes chafing dish convenient for use with canned fuel.
- Allows chafing dish to be induction ready.
  - Provides durability and strength.