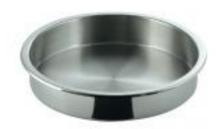

## The Full Size Medium Round Stainless Steel Food Pan.

## 1A11202

The Full Size Medium Round Food Pan is made of 18-10 stainless steel. This food pan will fit all of our medium round chafing dishes. It has a capacity of 4.8 qt/4.5 ltr.

Measurements: Outside lip to lip: 12 7/8". Bottom: 11 1/2". Depth: 2 1/2".