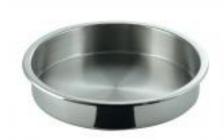

## The Full Size Large Round Stainless Steel Food Pan.

## 1A11201

The Full Size Large Round Food Pan is made of 18-10 stainless steel. This food pan will fit all of our large round chafing dishes. It has a capacity of 6.9 qt/6.5 ltr.

Measurements: Outside lip to lip: 15". Bottom: 13 3/4". Depth: 2 1/2".