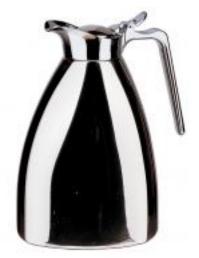

## The SMART Stainless Steel 4.25 cup (33.75 oz.) Thermos.

## 1A10820

The SMART Stainless Steel 4.25 cup (33.75 oz.) Thermos has rubber sealed lid and vacuum liner to provide good insulation. Lid can be open at  $180^{\circ}$  making it easier to fill up and clean. Material: Stainless Steel 18-10.