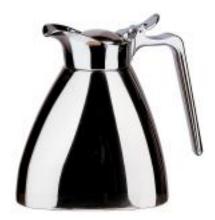

## The SMART Stainless Steel 1.75 cup (13.5 oz.) Thermos. 1A10620

The SMART Stainless Steel 1.75 cup (13.5 oz.) Thermos has rubber sealed lid and vacuum liner to provide good insulation. Lid can be open at 180° making it easier to fill up and clean. Material: Stainless Steel 18-10.