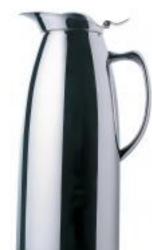

## The SMART 6.5 cup (50.75 oz) Coffee Pot: Quality, Style & Cost = very SMART. 1A10520

The SMART Stainless Steel 6.5 cup (50.75 oz) Coffee Pot is built with double wall for heat insulation. Lid can be open at 180° making it easier to fill up and can be cleaned in the dishwasher. All of our Coffee Pots are made from 18-10 stainless steel.

## Features

Elegantly Durable Stainless Steel

Stainless Steel construction

- Designed from heavy gauged polished stainless.
- Resistant to scratches or other surface damage.
- Withstands high levels of heat without damage.
- Resistant to rust, corrosions and interactions with acidic foods.
- Food safe and easy to clean.
- Provides durability and strength.