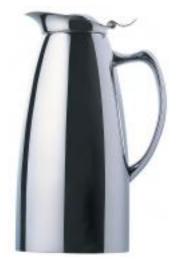

## The SMART 2.5 cup (20.25 oz.) Coffee Pot: Quality, Style & Cost = very SMART.

## 1A10220

The SMART Stainless Steel 2.5 cup (20.25 oz.) Coffee Pot is built with double wall for heat insulation. Lid can be open at 180° making it easier to fill up and can be cleaned in the dishwasher. All of our Coffee Pots are made from 18-10 stainless steel.