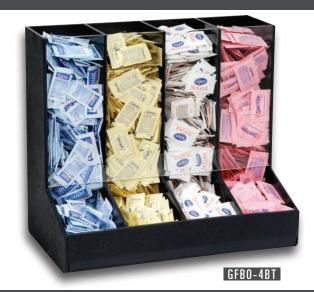

## GFBO-4BT COUNTERTOP CONDIMENT ORGANIZER

This versatile four section high capacity packeted condiment organizer features durable polystyrene and acrylic construction.

Condiment packets are loaded in the top of the unit and dispensed out the bottom first in first out.

Four large compartments provide ample packeted condiment storage for all dispensing applications.

| Model<br>Number | Item<br>Description                 | Dimensions<br>H x W x D |
|-----------------|-------------------------------------|-------------------------|
| FDL-3           | 3 Section Flat Dome Lid Dispenser   | 9" x 5" x 14½"          |
| ADL-3           | 3 Section Angled Dome Lid Dispenser | 11¾" x 5½" x 14½"       |
|                 |                                     |                         |