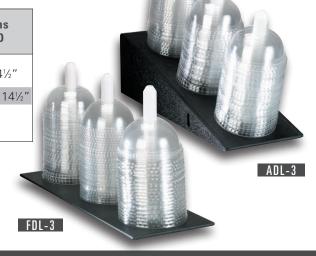

Four large compartments provide ample packeted condiment storage for all dispensing applications.

| Model<br>Number | Item<br>Description                 | Dimensions<br>H x W x D |
|-----------------|-------------------------------------|-------------------------|
| FDL-3           | 3 Section Flat Dome Lid Dispenser   | 9" x 5" x 14½"          |
| ADL-3           | 3 Section Angled Dome Lid Dispenser | 11¾" x 5½" x 14½"       |
|                 |                                     |                         |

## FDL-3 & ADL-3 COUNTERTOP DOME LID DISPENSERS

The FDL-3 and ADL-3 are designed for use with all dome lid sizes. The ADL-3 features an angled design for improved accessibility and can be surface or counter mounted.