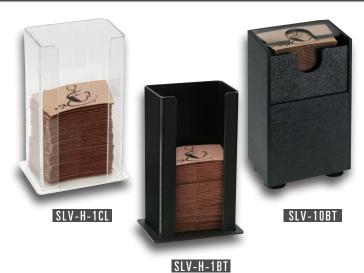

## COUNTERTOP COFFEE SLEEVE DISPENSERS

**COUNTERTOP DOME LID DISPENSERS** 

**▽ COUNTERTOP CONDIMENT ORGANIZER** 

| Model<br>Number | Item<br>Description                                          | Dimensions<br>H x W x D |
|-----------------|--------------------------------------------------------------|-------------------------|
| SLV-H-1CL       | Coffee Sleeve Dispenser<br>Clear Acrylic                     | 10" x 6½" x 4½"         |
| SLV-H-1BT       | Coffee Sleeve Dispenser<br>Black Polystyrene                 | 10" x 6½" x 4½"         |
| SLV-10BT        | Spring Loaded Coffee Sleeve<br>Dispenser - Black Polystyrene | 12" x 5¾" x 3¾"         |

## **SLV SERIES COFFEE SLEEVE DISPENSERS**

These countertop units provide a simple and effective means for storing and dispensing coffee sleeves. The SLV-10BT features a spring loaded design with suction cup feet and can be used in both horizontal and vertical dispensing applications.