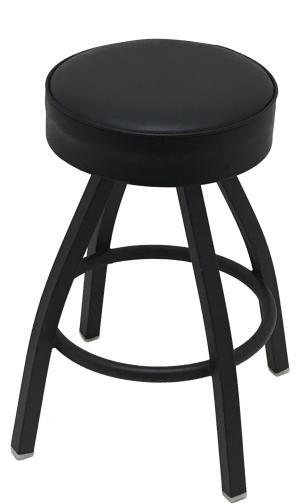

## STANDARD BUTTON TOP BARSTOOL WITH COUNTER HEIGHT BLACK POWDER COAT SWIVEL FRAME: SL1132

(FOR PRODUCT SOLD IN CALIFORNIA, PLEASE SEE CALIFORNIA SPEC SHEET)

- Black powder coat frame finish
- 1.2mm frame thickness
- · Flat swivel with metal ball bearings
- Non-marring poly glides
- Seat cushion 4" thick
- Quality fabric backed commercial grade vinyl
- Available vinyl colors: Black, Buckskin, Espresso, Red and Wine
- Seat ships unattached simple seat attachment is required
- 51 ball bearing heavy duty swivel available for upcharge
- Barstool weight: 20 lbs.