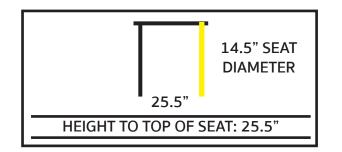

## STANDARD BUTTON TOP BARSTOOL WITH COUNTER HEIGHT BLACK POWDER COAT SWIVEL FRAME: SL1132

(FOR PRODUCT SOLD IN CALIFORNIA, PLEASE SEE CALIFORNIA SPEC SHEET)

- Black powder coat frame finish
- 1.2mm frame thickness
- · Flat swivel with metal ball bearings
- Non-marring poly glides
- Seat cushion 4" thick
- Quality fabric backed commercial grade vinyl
- Available vinyl colors: Black, Buckskin, Espresso, Red and Wine
- Seat ships unattached simple seat attachment is required
- 51 ball bearing heavy duty swivel available for upcharge
- Barstool weight: 20 lbs.