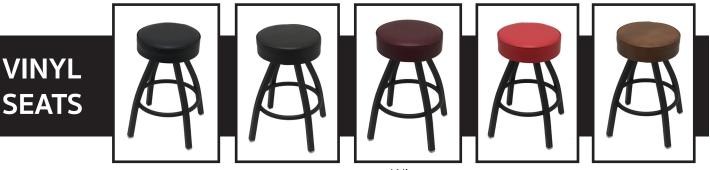

## STANDARD BUTTON TOP BARSTOOL WITH COUNTER HEIGHT BLACK POWDER COAT SWIVEL FRAME: SL1132

(FOR PRODUCT SOLD IN CALIFORNIA, PLEASE SEE CALIFORNIA SPEC SHEET)

- Black powder coat frame finish
- 1.2mm frame thickness
- · Flat swivel with metal ball bearings
- Non-marring poly glides
- Seat cushion 4" thick
- Quality fabric backed commercial grade vinyl
- Available vinyl colors: Black, Buckskin, Espresso, Red and Wine
- Seat ships unattached simple seat attachment is required
- 51 ball bearing heavy duty swivel available for upcharge
- Barstool weight: 20 lbs.

Black SL1132-BLK

Espresso SL1132-ESP

Wine SL1132-WINE

Red SL1132-RED

Buckskin SL1132-BUC