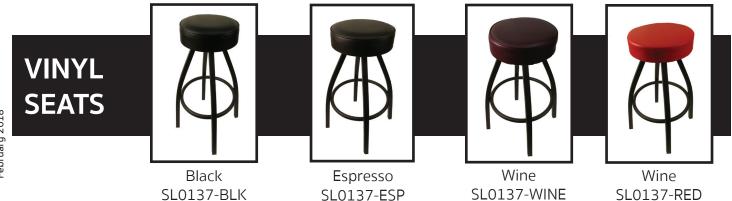

## XL BUTTON TOP BARSTOOL WITH COUNTER HEIGHT BLACK POWDER COAT SWIVEL FRAME: SL0137

(FOR PRODUCT SOLD IN CALIFORNIA, PLEASE SEE CALIFORNIA SPEC SHEET)

- Black powder coat frame finish
- 1.2mm frame thickness
- Flat swivel with metal ball bearings
- Non-marring poly glides
- Seat cushion 4" thick
- Quality fabric backed commercial grade vinyl
- Available vinyl colors: Black, Espresso, Red and Wine
- Seat ships unattached simple seat attachment is required
- 51 ball bearing heavy duty swivel available for upcharge
- Barstool weight: 21 lbs.
- F.O.B. Monticello, Iowa