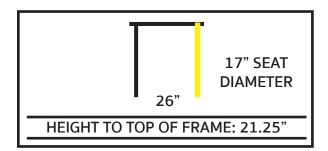

## XL BUTTON TOP BARSTOOL WITH COUNTER HEIGHT BLACK POWDER COAT SWIVEL FRAME: SL0137

(FOR PRODUCT SOLD IN CALIFORNIA, PLEASE SEE CALIFORNIA SPEC SHEET)

- Black powder coat frame finish
- 1.2mm frame thickness
- Flat swivel with metal ball bearings
- Non-marring poly glides
- Seat cushion 4" thick
- Quality fabric backed commercial grade vinyl
- Available vinyl colors: Black, Espresso, Red and Wine
- Seat ships unattached simple seat attachment is required
- 51 ball bearing heavy duty swivel available for upcharge
- Barstool weight: 21 lbs.
- F.O.B. Monticello, Iowa