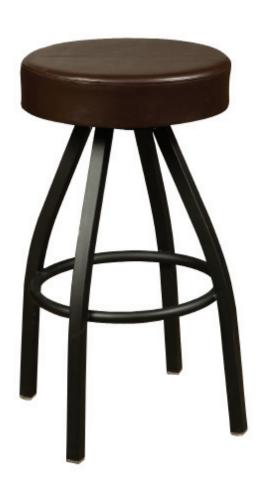

## XL BUTTON TOP BARSTOOL WITH COUNTER HEIGHT BLACK POWDER COAT SWIVEL FRAME: SL0137

(FOR PRODUCT SOLD IN CALIFORNIA, PLEASE SEE CALIFORNIA SPEC SHEET)

- Black powder coat frame finish
- 1.2mm frame thickness
- Flat swivel with metal ball bearings
- Non-marring poly glides
- Seat cushion 4" thick
- Quality fabric backed commercial grade vinyl
- Available vinyl colors: Black, Espresso, Red and Wine
- Seat ships unattached simple seat attachment is required
- 51 ball bearing heavy duty swivel available for upcharge
- Barstool weight: 21 lbs.
- F.O.B. Monticello, Iowa