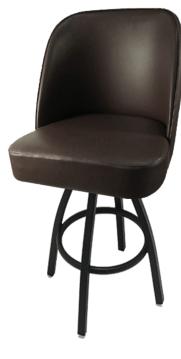

## AMERICAN MADE BUCKET BARSTOOL WITH COUNTER HEIGHT BLACK SWIVEL FRAME: SLO136

*Black* SL0136-BLK *Espresso* SL0136-ESP *Wine* SL0136-WINE

- Counter height black powder coat frame
- -1.2mm frame thickness
- 4 degree 51 ball bearing heavy duty swivel attached to frame
- Non-marring poly glides
- $\bullet$  Double stitched American made bucket features a  $4.25^{\prime\prime}$  seat cushion & non-waterfall front
- Quality fabric backed commercial grade vinyl
- Available vinyl colors: Black, Espresso, and Wine
- · Bucket seat ships unattached simple seat attachment is required
- Barstool weight: 27 lbs.
- F.O.B. Monticello, Iowa