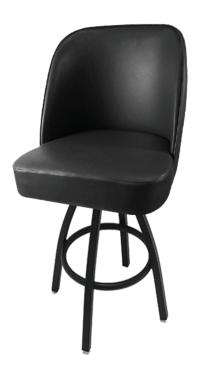

## AMERICAN MADE BUCKET BARSTOOL WITH COUNTER HEIGHT BLACK SWIVEL FRAME: SLO136

*Black* SL0136-BLK *Espresso* SL0136-ESP *Wine* SL0136-WINE

- Counter height black powder coat frame
- -1.2mm frame thickness
- 4 degree 51 ball bearing heavy duty swivel attached to frame
- Non-marring poly glides
- $\bullet$  Double stitched American made bucket features a  $4.25^{\prime\prime}$  seat cushion & non-waterfall front
- Quality fabric backed commercial grade vinyl
- Available vinyl colors: Black, Espresso, and Wine
- · Bucket seat ships unattached simple seat attachment is required
- Barstool weight: 27 lbs.
- F.O.B. Monticello, Iowa