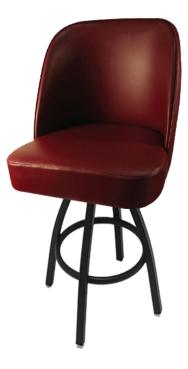

## AMERICAN MADE BUCKET BARSTOOL WITH COUNTER HEIGHT BLACK SWIVEL FRAME: SLO136

*Black* SL0136-BLK *Espresso* SL0136-ESP *Wine* SL0136-WINE

- Counter height black powder coat frame
- -1.2mm frame thickness
- 4 degree 51 ball bearing heavy duty swivel attached to frame
- Non-marring poly glides
- $\bullet$  Double stitched American made bucket features a  $4.25^{\prime\prime}$  seat cushion & non-waterfall front
- Quality fabric backed commercial grade vinyl
- Available vinyl colors: Black, Espresso, and Wine
- · Bucket seat ships unattached simple seat attachment is required
- Barstool weight: 27 lbs.
- F.O.B. Monticello, Iowa