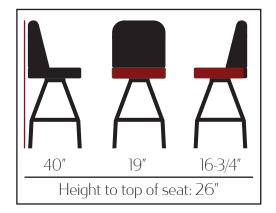

## AMERICAN MADE BUCKET BARSTOOL WITH COUNTER HEIGHT BLACK SWIVEL FRAME: SLO136

*Black* SL0136-BLK *Espresso* SL0136-ESP *Wine* SL0136-WINE

- Counter height black powder coat frame
- -1.2mm frame thickness
- 4 degree 51 ball bearing heavy duty swivel attached to frame
- Non-marring poly glides
- $\bullet$  Double stitched American made bucket features a  $4.25^{\prime\prime}$  seat cushion & non-waterfall front
- Quality fabric backed commercial grade vinyl
- Available vinyl colors: Black, Espresso, and Wine
- · Bucket seat ships unattached simple seat attachment is required
- Barstool weight: 27 lbs.
- F.O.B. Monticello, Iowa