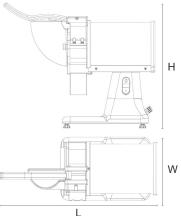

| Voltage             | 110 V                  |
|---------------------|------------------------|
| Power Rating        | 1/2 HP                 |
| Height              | 16 1/2"                |
| Width               | 8"                     |
| Depth               | 22 1/2"                |
| Net Weight          | 35 lb                  |
| Shipping Weight     | 38 lb                  |
| Disc Rotation       | 1750 rpm               |
| Disc Size           | 5 1/2"                 |
| Feeding Chute (WxH) | 2 1/8" x 4 3/4"        |
| Production          | 187 lb/h (approximate) |
|                     |                        |