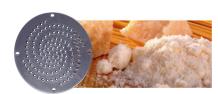

### RQC CHEESE & COCONUT SHREDDER/GRATER

1 x Grater Disc Ideal for hard cheeses, such as parmesan, and for chocolate

1 x 5/32" Shredder Disc Ideal for vegetables

1 x 5/16" Shredder Disc

Ideal for soft cheeses, such as mozzarella, also for chocolate and coconut