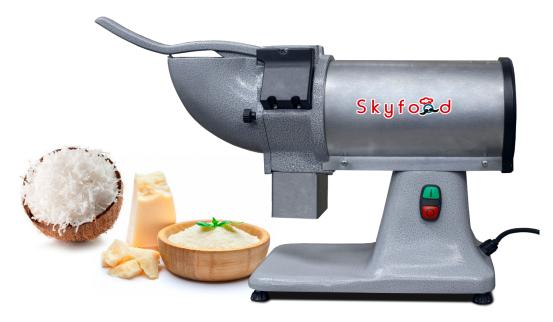

### RQC CHEESE & COCONUT SHREDDER/GRATER

The RQC Cheese and Coconut Shreddeer/Grater is ideal for pizzerias, deli's, bakeries, bars, restaurants, hotels and similar operations.

- High productivity and less effort
   Unique direct drive system and 1/2 HP powerful motor
- High quality and precise cuts
   Feeding chute and discs specially designed to avoid food waste
- Easy to use and quick disc change system
- Robust structure with high durability
  Stainless steel and cast aluminum
- Safety system

  Microswitch disconnects power when handle is up and door is open
- Comes standard with 3 discs
   1 grater and 2 shredders

### RQC CHEESE & COCONUT SHREDDER/GRATER

1 x Grater Disc Ideal for hard cheeses, such as parmesan, and for chocolate

1 x 5/32" Shredder Disc Ideal for vegetables

1 x 5/16" Shredder Disc

Ideal for soft cheeses, such as mozzarella, also for chocolate and coconut