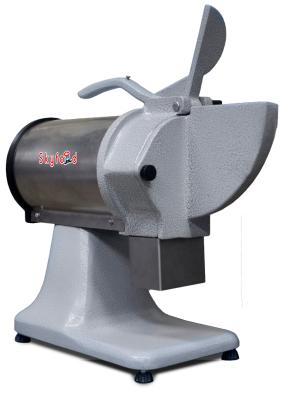

### RQC CHEESE & COCONUT SHREDDER/GRATER

The RQC Cheese and Coconut Shreddeer/Grater is ideal for pizzerias, deli's, bakeries, bars, restaurants, hotels and similar operations.

- High productivity and less effort
   Unique direct drive system and 1/2 HP powerful motor
- High quality and precise cuts
   Feeding chute and discs specially designed to avoid food waste
- Easy to use and quick disc change system
- Robust structure with high durability
  Stainless steel and cast aluminum
- Safety system

  Microswitch disconnects power when handle is up and door is open
- Comes standard with 3 discs
   1 grater and 2 shredders