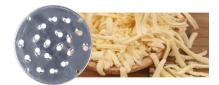

### RQC CHEESE & COCONUT SHREDDER/GRATER

1 x Grater Disc Ideal for hard cheeses, such as parmesan, and for chocolate

1 x 5/32" Shredder Disc Ideal for vegetables

1 x 5/16" Shredder Disc

Ideal for soft cheeses, such as mozzarella, also for chocolate and coconut