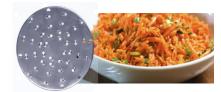

### RQC CHEESE & COCONUT SHREDDER/GRATER

1 x Grater Disc Ideal for hard cheeses, such as parmesan, and for chocolate

1 x 5/32" Shredder Disc Ideal for vegetables

1 x 5/16" Shredder Disc

Ideal for soft cheeses, such as mozzarella, also for chocolate and coconut