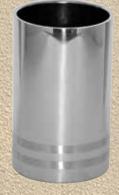

Polished Wine Chiller

WC2LBPS 1.8 LITER 4.75 X 4.75 X 7.75

Brushed Wine Chiller

**WC2MBBS**1.8 LITER
4.75 × 4.75 × 7.75