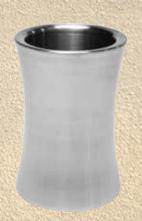

## Wine Chillers from Service Ideas

Hourglass Wine Chiller

WC3C 1.8 LITER 8 × 5.25 × 5.25