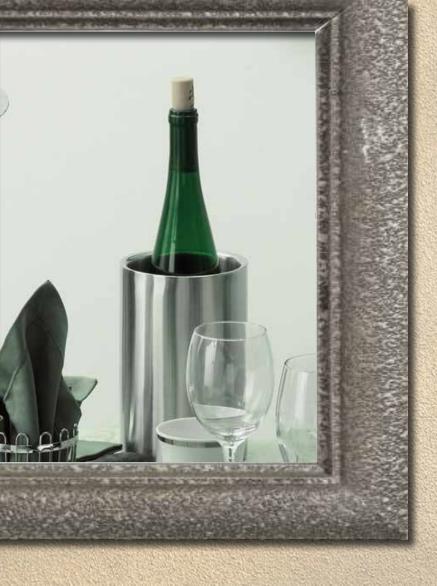

## Wine Chillers from Service Ideas

Hourglass Wine Chiller

WC3C 1.8 LITER 8 × 5.25 × 5.25

## Features

- DISHWASHER SAFE
- CONSTRUCTED FROM STAINLESS STEEL WITH DOUBLE WALL INSULATION
- HOLDS UP TO A 4" DIAMETER BOTTLE
- AVAILABLE IN A VARIETY OF SHAPES AND FINISHES

Stainless Wine Chiller

WC1 1.8 LITER 4.75 × 4.75 × 7.75