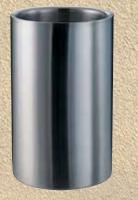

## Features

- DISHWASHER SAFE
- CONSTRUCTED FROM STAINLESS STEEL WITH DOUBLE WALL INSULATION
- HOLDS UP TO A 4" DIAMETER BOTTLE
- AVAILABLE IN A VARIETY OF SHAPES AND FINISHES

Stainless Wine Chiller

WC1 1.8 LITER 4.75 × 4.75 × 7.75