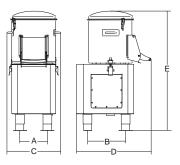

PPJ 10 SC

PPJ 20 SC

Optional vegetable dryer basket

Fast water connect/disconnect

Optional stand with filter

PPJ 10-20 SC

|           | ۲         | ۸         | $\bigcirc$ |              |          | A        | B      | $\bigcirc$ | D      | E      | F  |     |              | ۲   |
|-----------|-----------|-----------|------------|--------------|----------|----------|--------|------------|--------|--------|----|-----|--------------|-----|
|           | watt/Hp   |           | r.p.m.     | kg/lt        | kg/h.    | in       | in     | in         | in     | in     | in | lbs | in           | lbs |
| PPJ 10 SC | 735/1     | 120V/60Hz | 320        | 10 (22lb)/20 | 170(375) | b) 6 3/4 | 8      | 11         | 21 1/2 | 35 3/4 | -  | 91  | 28 x 22 x 47 | 114 |
| PPJ 20 SC | 1.102/1.5 | 220V/60Hz | 275        | 20 (44lb)/35 | 340(7501 | b)13 1/2 | 11 1/2 | 22         | 25 1/2 | 40 3/4 | -  | 115 | 25 x 30 x 55 | 137 |