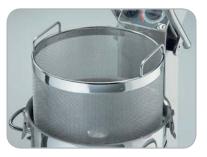

PPJ 10 SC

PPJ 20 SC

Optional vegetable dryer basket

Fast water connect/disconnect

Optional stand with filter

PPJ 10-20 SC

|           | ۲         | ۸         | $\bigcirc$ |              |          | A        | B      | $\bigcirc$ | D      | E      | F  |     |              | ۲   |
|-----------|-----------|-----------|------------|--------------|----------|----------|--------|------------|--------|--------|----|-----|--------------|-----|
|           | watt/Hp   |           | r.p.m.     | kg/lt        | kg/h.    | in       | in     | in         | in     | in     | in | lbs | in           | lbs |
| PPJ 10 SC | 735/1     | 120V/60Hz | 320        | 10 (22lb)/20 | 170(375) | b) 6 3/4 | 8      | 11         | 21 1/2 | 35 3/4 | -  | 91  | 28 x 22 x 47 | 114 |
| PPJ 20 SC | 1.102/1.5 | 220V/60Hz | 275        | 20 (44lb)/35 | 340(7501 | b)13 1/2 | 11 1/2 | 22         | 25 1/2 | 40 3/4 | -  | 115 | 25 x 30 x 55 | 137 |