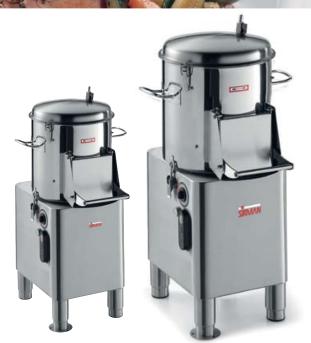

## PPJ 10 SC PPJ 20 SC POTATO PEELERS

- AISI 304 stainless steel body.
- Transmission system with self-tensioning Poly V belt.
- High efficiency ventilated motors for continuous operation.
- stainless peeling disc.
- Abrasive walls with easily replaceable mantle by the operator.
- Patented, dishwasher safe removable container and peeling disc without tools.
- Automatic unloading system
- Stainless steel unloading mouth with quick and sealed locking.
- Adjustable stainless steel feet can be fixed to the floor.
- Easy service and access. No need to turn machine upside down.

PPJ 10 SC

PPJ 20 SC

Optional vegetable dryer basket

Fast water connect/disconnect

Optional stand with filter

PPJ 10-20 SC

|           | ۲         | ۸         | $\bigcirc$ |              |          | A        | B      | $\bigcirc$ | D      | E      | F  |     |              | ۲   |
|-----------|-----------|-----------|------------|--------------|----------|----------|--------|------------|--------|--------|----|-----|--------------|-----|
|           | watt/Hp   |           | r.p.m.     | kg/lt        | kg/h.    | in       | in     | in         | in     | in     | in | lbs | in           | lbs |
| PPJ 10 SC | 735/1     | 120V/60Hz | 320        | 10 (22lb)/20 | 170(375) | b) 6 3/4 | 8      | 11         | 21 1/2 | 35 3/4 | -  | 91  | 28 x 22 x 47 | 114 |
| PPJ 20 SC | 1.102/1.5 | 220V/60Hz | 275        | 20 (44lb)/35 | 340(7501 | b)13 1/2 | 11 1/2 | 22         | 25 1/2 | 40 3/4 | -  | 115 | 25 x 30 x 55 | 137 |