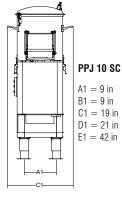

PPJ 10 SC

PPJ 20 SC

Optional vegetable dryer basket

Fast water connect/disconnect

Optional stand with filter

PPJ 10-20 SC

|           | ۲         | ۸         | $\bigcirc$ |              |          | A        | B      | $\bigcirc$ | D      | E      | F  |     |              | ۲   |
|-----------|-----------|-----------|------------|--------------|----------|----------|--------|------------|--------|--------|----|-----|--------------|-----|
|           | watt/Hp   |           | r.p.m.     | kg/lt        | kg/h.    | in       | in     | in         | in     | in     | in | lbs | in           | lbs |
| PPJ 10 SC | 735/1     | 120V/60Hz | 320        | 10 (22lb)/20 | 170(375) | b) 6 3/4 | 8      | 11         | 21 1/2 | 35 3/4 | -  | 91  | 28 x 22 x 47 | 114 |
| PPJ 20 SC | 1.102/1.5 | 220V/60Hz | 275        | 20 (44lb)/35 | 340(7501 | b)13 1/2 | 11 1/2 | 22         | 25 1/2 | 40 3/4 | -  | 115 | 25 x 30 x 55 | 137 |