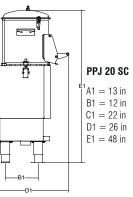

PPJ 10 SC

PPJ 20 SC

Optional vegetable dryer basket

Fast water connect/disconnect

Optional stand with filter

PPJ 10-20 SC

|           | ۲         | ۸         | $\bigcirc$ |              |          | A        | B      | $\bigcirc$ | D      | E      | F  |     |              | ۲   |
|-----------|-----------|-----------|------------|--------------|----------|----------|--------|------------|--------|--------|----|-----|--------------|-----|
|           | watt/Hp   |           | r.p.m.     | kg/lt        | kg/h.    | in       | in     | in         | in     | in     | in | lbs | in           | lbs |
| PPJ 10 SC | 735/1     | 120V/60Hz | 320        | 10 (22lb)/20 | 170(375) | b) 6 3/4 | 8      | 11         | 21 1/2 | 35 3/4 | -  | 91  | 28 x 22 x 47 | 114 |
| PPJ 20 SC | 1.102/1.5 | 220V/60Hz | 275        | 20 (44lb)/35 | 340(7501 | b)13 1/2 | 11 1/2 | 22         | 25 1/2 | 40 3/4 | -  | 115 | 25 x 30 x 55 | 137 |