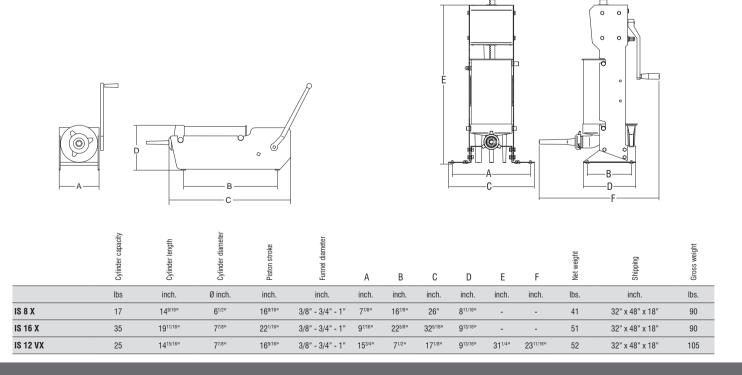

## IS 8 X - HORIZONTAL DESIGN S 12 VX - VERTICAL DESIGN

IS 16 X - HORIZONTAL DESIGN

Sausage stuffers, manual

- Manual sausage stuffers made completely of stainless steel
- Hardened steel gears sliding on material plastic bushings, piston rack sliding on heavy-duty material plastic bushings to withstand the pressure of the hardest sausages
- 2-speed gear drive
- A three (3) polyethylene funnel set 3/8" 5/8" 1" comes standard
- Easy and fast breakdown for cleaning
- The vertical model IS 12 VX features a no-spillage lock pin to conveniently load the product without removing the cylinder