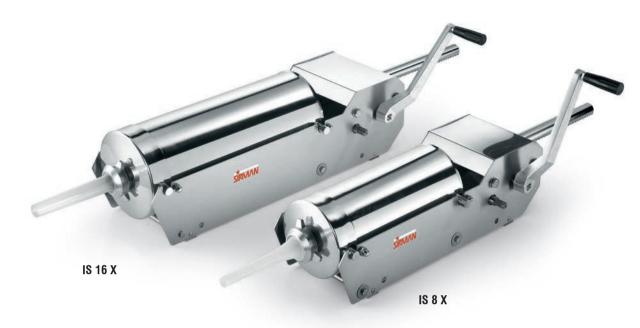

## IS 8 X - HORIZONTAL DESIGN S 12 VX - VERTICAL DESIGN

IS 16 X - HORIZONTAL DESIGN

Sausage stuffers, manual

- Manual sausage stuffers made completely of stainless steel
- Hardened steel gears sliding on material plastic bushings, piston rack sliding on heavy-duty material plastic bushings to withstand the pressure of the hardest sausages
- 2-speed gear drive
- A three (3) polyethylene funnel set 3/8" 5/8" 1" comes standard
- Easy and fast breakdown for cleaning
- The vertical model IS 12 VX features a no-spillage lock pin to conveniently load the product without removing the cylinder