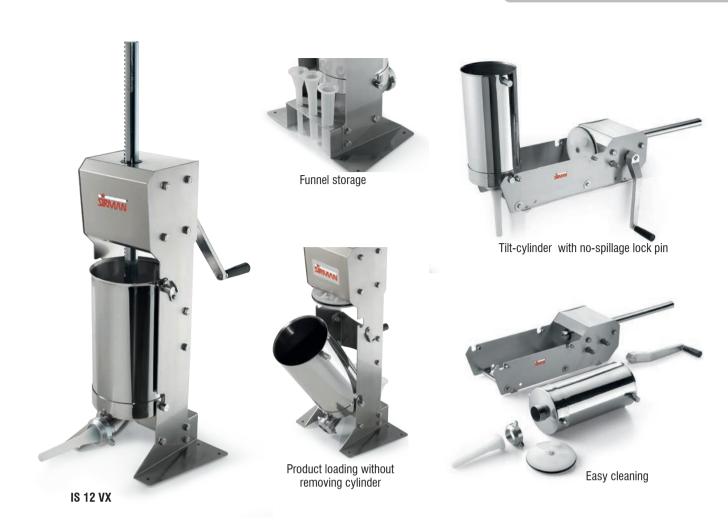

## IS 8 X - HORIZONTAL DESIGN S 12 VX - VERTICAL DESIGN

IS 16 X - HORIZONTAL DESIGN

Sausage stuffers, manual

- Manual sausage stuffers made completely of stainless steel
- Hardened steel gears sliding on material plastic bushings, piston rack sliding on heavy-duty material plastic bushings to withstand the pressure of the hardest sausages
- 2-speed gear drive
- A three (3) polyethylene funnel set 3/8" 5/8" 1" comes standard
- Easy and fast breakdown for cleaning
- The vertical model IS 12 VX features a no-spillage lock pin to conveniently load the product without removing the cylinder

## Technical

- Complete stainless steel construction.
- Stainless steel 18/10 cylinder with no edge inside and no weld rests.
- · Hardened steel gears sliding on bearings.
- System of forward-backward feeding with two speeds.
- The piston valve allows excess air to escape and closes when the piston touches the meat.

## Sanitary

• Can be completely disassembled for an easy and accurate cleaning