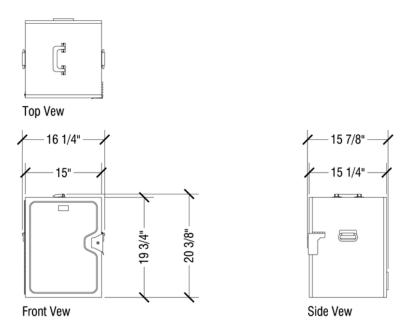

# SICO<sup>®</sup> Solid Fuel Food Warmer Dimensions

## **Solid Fuel Food Warmer Dimensions**

Inside Dimensions: 13.25" w x 17" h x 13" d