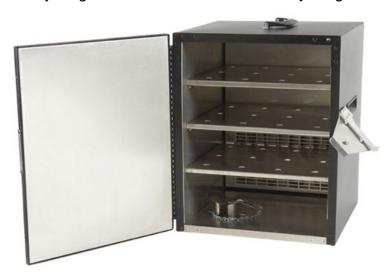

### Features, Advantages & Benefits

**All Riveted Construction** - No spot welds that break in extreme heat for increased durability.

**Energy Efficient Double-wall Construction** - Keeps the exterior of the food warmer from getting too hot to handle. The units are so well insulated that they may also be used to transport cold food.

**Sturdy Handles** - Convenient top and side handles that make it easy to place the food warmer under your SICO<sup>®</sup> room service table.

**Positive Gravity Lock** - Gravity lock keeps the door securely closed eliminating spillage of food or canned heat.

#### **Exterior Stainless Steel and Interior Aluminum -**

Reinforced stainless steel construction for maximum durability. Cleans quickly and easily.

#### **Removable Back Panel**

- Repairs easy and affordable.
- Can be converted to electric by changing back panel.
- Easily converts to a mobile unit with handle and wheels.

#### **Storage Shelves**

- SICO<sup>®</sup> Food Warmers offer more usable space with three shelves
- Additional space below allows more servings to be carried in each unit.
- These removable shelves inside the food warmer box fit snugly, eliminating any noisy transportation of food.

**Serial Numbers** - Each food warmer is marked for easy identification.

| Specifications                                                                                                   |                                                      |      |     |        |       |
|------------------------------------------------------------------------------------------------------------------|------------------------------------------------------|------|-----|--------|-------|
| Model Number                                                                                                     | Description                                          | Lbs. | Kg. | Cu.Ft. | Cu.M. |
| 4921-201                                                                                                         | Solid Fuel Food Warmer                               | 24   | 11  | 4.0    | 0.11  |
| 4921-301                                                                                                         | Mobile Solid Fuel Food Warmer On Wheels, with Handle | 26   | 12  | 4.0    | 0.11  |
| * Model numbers shown denote stainless steel box. Add 'B' to end of model number to order black steel metal box. |                                                      |      |     |        |       |