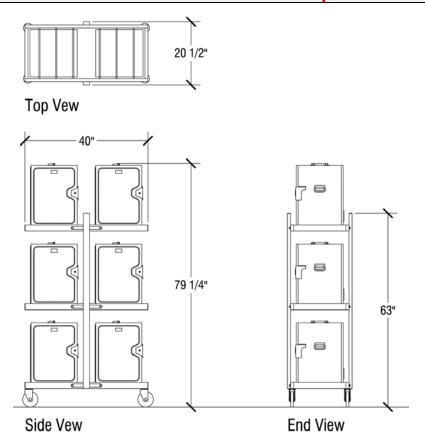

| Specifications |             |                  |        |        |                    |                   |             |
|----------------|-------------|------------------|--------|--------|--------------------|-------------------|-------------|
| Model Number   | Description | Weight           | Cu.Ft. | Cu. M. | Height             | Deep              | Wide        |
| 3909-100       | 120 volt    | 103 lbs (47 kg.) | 31.6   | 0.88   | 79-1/4"<br>(201cm) | 20-1/2"<br>(52cm) | 40" (102cm) |
| 3909-200       | 240 volt    | 103 lbs (47 kg.) | 31.6   | 0.88   | 79-1/4"<br>(201cm) | 20-1/2"<br>(52cm) | 40" (102cm) |

## **SICO<sup>®</sup> Food Warmer Transport Dimensions**