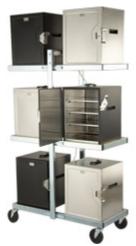

## **SICO<sup>®</sup> Food Warmer Transport**

Each Transport Caddie holds up to 6 boxes.

Mobile Food Warmer Transport

## Features, Advantages & Benefits

- Caddie holds 6 food warmers.
- Available in 120 and 240 volt models.
- Master power unit has own cord and switch.

- Caddies easily roll to where ever they are needed.
- 6 units can operate on one 20-amp circuit
- Each unit is marked with serial numbers for easy identification.