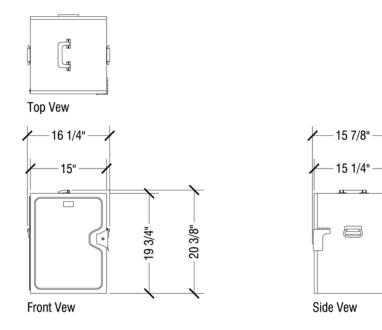

# **SICO<sup>®</sup> Electric Food Warmer Dimensions**

### **Electric Fuel Food Warmer Dimensions**

#### Inside Dimensions: 13.25" w x 17" h x 13" d