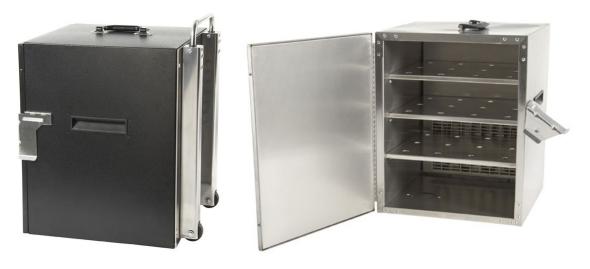

All Riveted Construction - No spot welds that break in extreme heat for increased durability.

**Energy Efficient Double-wall Construction** - Keeps the exterior of the food warmer from getting too hot to handle. The units are so well insulated that they may also be used to transport cold food.

**Sturdy Handles** - Convenient top and side handles make it easy to place the unit under your SICO<sup>®</sup> room service table.

**Positive Gravity Lock** - A secure gravity lock keeps the door securely closed eliminating spillage of food or canned heat.

**Exterior Stainless Steel and Interior Aluminum** -Reinforced stainless steel construction for superior durability. easy-to-clean.

**Removable Back Panel** - Makes repairs easy and affordable.

**Storage Shelves** - Three spacious shelves fit snugly to eliminate unwanted noise in transport.

**Serial Numbers** - Each food warmer is marked for easy identification.