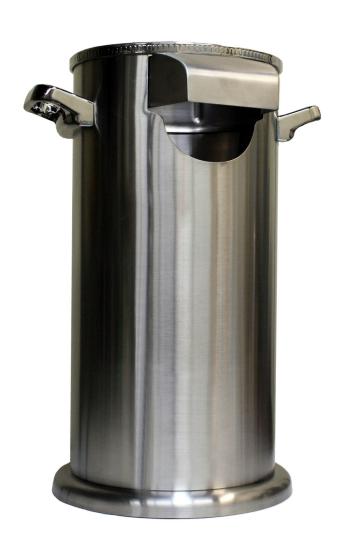

# 8x17 Airpot Cover-Ups

## 18/8 STAINLESS STEEL

Our redesigned Airpot Cover-ups feature a universal lid design, allowing you to use it with a pump or a lever lid airpot. The adjustable disk in the base lets you raise the base up or down to make sure your airpot fits perfectly in the cover-up.

#### APC817BS

**Brushed Stainless** Fits GLS and SSA Airpots 13.0 X 11.0 X 19.0

### **FEATURES**

- Accomodates both PUMP and LEVER lid airpots
- 18/8 Stainless Steel
- Contemporary chrome accents on lid and handles
- Fits Service Ideas brand GLA and SSA Airpots

### **PARTS**

- Brushed Lid (APC817LIDBS)
- Polished Lid (APC817LIDPS)
- Adjustable Metal Disk (APC817DISK)