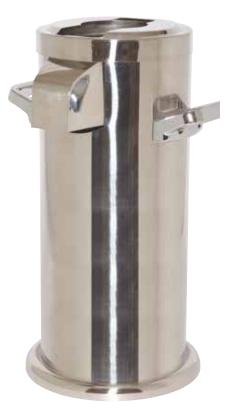

# Airpot Cover-Ups

### **18/8 STAINLESS STEEL**

Our redesigned Airpot Cover-ups feature a universal lid design, allowing you to use it with a pump or a lever lid airpot. The adjustable disk in the base lets you raise the base up or down to make sure your airpot fits perfectly in the cover-up.

**APC716BS** Brushed Stainless 11.25 X 9.5 X 17.75

**APC716PS** Polished Stainless 11.25 x 9.5 x 17.75

#### FEATURES

- Accomodates both PUMP and LEVER lid airpots
- 18/8 Stainless Steel with polished accents on lid and handles
- Fits AX, AY, ECA19, ECA22