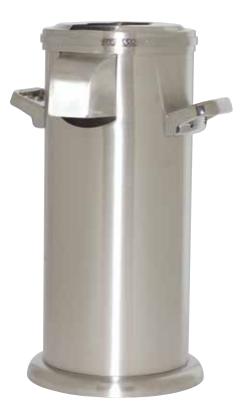

# Airpot Cover-Ups

### **18/8 STAINLESS STEEL**

Our redesigned Airpot Cover-ups feature a universal lid design, allowing you to use it with a pump or a lever lid airpot. The adjustable disk in the base lets you raise the base up or down to make sure your airpot fits perfectly in the cover-up.

**APC716BS** Brushed Stainless 11.25 X 9.5 X 17.75

**APC716PS** Polished Stainless 11.25 x 9.5 x 17.75

#### FEATURES

- Accomodates both PUMP and LEVER lid airpots
- 18/8 Stainless Steel with polished accents on lid and handles
- Fits AX, AY, ECA19, ECA22