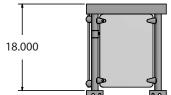

## Material:

- 1" 18 Guage Stainless Steel Posts & End Caps
- 1/4" Tempered Glass Panels

Quick release button allows you

to easily adjust front panel in

| Part Number | Overall Length | Overall Height |
|-------------|----------------|----------------|
| SG-MUS-36   | 36"            | 18"            |
| SG-MUS-48   | 48"            | 18"            |
| SG-MUS-60   | 60"            | 18"            |
| SG-MUS-72   | 72"            | 18"            |