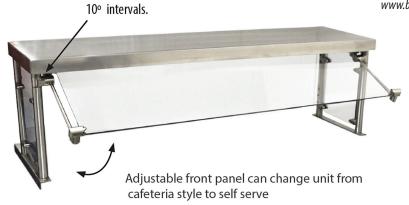

## Multi-Use Adjustable Sneeze Guard with Stainless Steel Shelf

Sneeze Guards

Use your smart phone to scan the above QR code to visit our website: www.bk-resources.com

## Features:

- Surface Mounts Directly to Table with Included Self-Tapping Screws and Flange Base
- Ships Knocked Down
- Patent Pending

## Material:

- 1" 18 Guage Stainless Steel Posts & End Caps
- 1/4" Tempered Glass Panels

Quick release button allows you

to easily adjust front panel in

| Part Number | Overall Length | Overall Height |
|-------------|----------------|----------------|
| SG-MUS-36   | 36"            | 18"            |
| SG-MUS-48   | 48"            | 18"            |
| SG-MUS-60   | 60"            | 18"            |
| SG-MUS-72   | 72"            | 18"            |