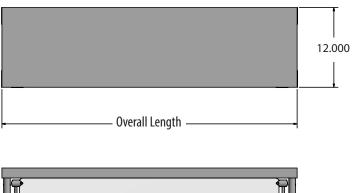

## Material:

- 1" 18 Guage Stainless Steel Posts & End Caps
- 1/4" Tempered Glass Panels

Quick release button allows you

to easily adjust front panel in

| Part Number | Overall Length | Overall Height |
|-------------|----------------|----------------|
| SG-MUS-36   | 36"            | 18"            |
| SG-MUS-48   | 48"            | 18"            |
| SG-MUS-60   | 60"            | 18"            |
| SG-MUS-72   | 72"            | 18"            |