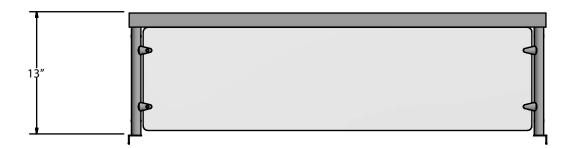

#### Features:

- Cafeteria Style Single Sided Sneeze Guard
- 12" Deep Shelf
- 13" From Table to Top of Shelf
- Surface mounts directly to table with included self-tapping screws
- Shipped Knocked Down