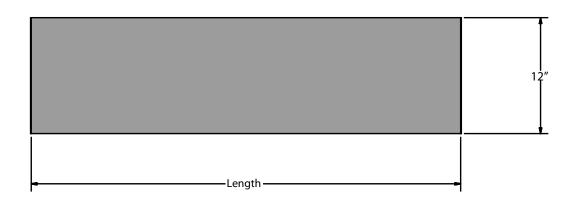

#### Features:

- Cafeteria Style Single Sided Sneeze Guard
- 12" Deep Shelf
- 13" From Table to Top of Shelf
- Surface mounts directly to table with included self-tapping screws
- Shipped Knocked Down

### **Applications:**

- Fits any BK Resources Steam Table
- Protects Against Germs and Other Contaminants

| Length  | ltem#    |
|---------|----------|
| 30.375" | SG-FCS-2 |
| 44.375" | SG-FCS-3 |
| 58.375" | SG-FCS-4 |
| 72.375" | SG-FCS-5 |