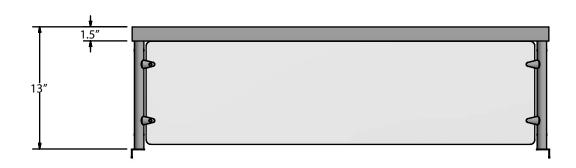

#### Features:

- Cafeteria Style Single Sided Sneeze Guard
- 12" Deep Shelf
- 13" From Table to Top of Shelf
- Surface mounts directly to table with included self-tapping screws
- Shipped Knocked Down