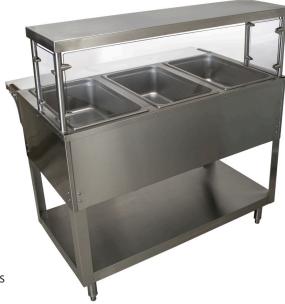

# Cafeteria Shelf w/ Sneeze Guard

Stainless Steel Cafeteria Shelf

## Cafeteria Shelf w/ Sneeze Guard

## Stainless Steel Cafeteria Shelf

Model: SG-FCS

### **Applications:**

- Fits any BK Resources Steam Table
- Protects Against Germs and Other Contaminants

| Length  | ltem#    |
|---------|----------|
| 30.375" | SG-FCS-2 |
| 44.375" | SG-FCS-3 |
| 58.375" | SG-FCS-4 |
| 72.375" | SG-FCS-5 |