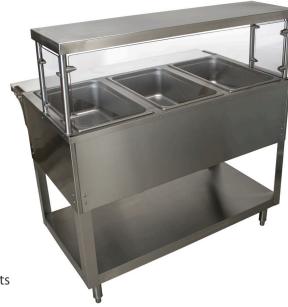

# Cafeteria Shelf w/ Sneeze Guard

Stainless Steel Cafeteria Shelf

## Cafeteria Shelf w/ Sneeze Guard

## Stainless Steel Cafeteria Shelf

Model: SG-FCS

### **Applications:**

- Fits any BK Resources Steam Table
- Protects Against Germs and Other Contaminants

| Length  | ltem#    |
|---------|----------|
| 30.375" | SG-FCS-2 |
| 44.375" | SG-FCS-3 |
| 58.375" | SG-FCS-4 |
| 72.375" | SG-FCS-5 |