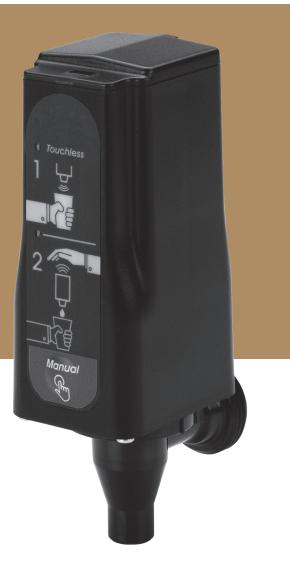

## **TOUCHLESS SPIGOT**

## TOUCHLESS SPIGOT, BLACK PLASTIC, LED LIGHTS, MOTION SENSORED

Upgrade your beverage dispensers with the Touchless Spigot from Service Ideas. The battery-operated spigot replaces manual spigots on our Thermal Containers, Round and Slim Tea Urns, and Flame Free Thermo-Urns. The valve utilizes patent-pending technology to detect a cup underneath and a hand above to initiate the dispense.

## FEATURES AND BENEFITS

- NSF listed
- Touchless operation for sanitary dispensing
- Dual sensors to detect cup and hand
- LED provides visual feedback of detection
- Battery powered
- Easy to clean wetted components