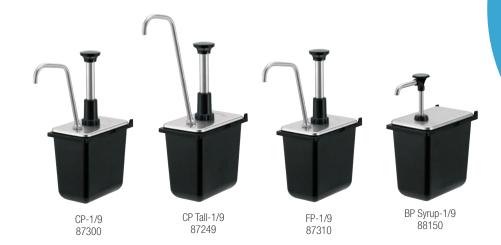

## Purposefully made to last.

1/9-Size Jar Pumps—2 qt

Models CP-1/9, CP-1/9 Tall, FP-1/9, & BP Syrup-1/9

## **SPECIFIER STATEMENT**

87300 | 87249 | 87310 | 88150: Server Products ½-size jar model pumps dispense directly from a ½-size jar, 6" (15.2 cm) deep. Each stainless steel pump is constructed with a cast valve body featuring captured balls to prevent loss. Stainless steel pumps dispense a max portion of 1 ounce (30 mL) per stroke reduces in ½ ounce (3.7 mL) increments with supplied gauging collars. Bottle pump dispenses a fixed ¼ oz (7.4 mL) portion. Stainless Steel Pump knob can be colored and engraved to label contents; black is standard. Stainless steel and plastic hybrid BP Syrup-½ is an alternative to disposable pumps. Exclusive ½-size jar sold separately. NSF listed. BPA Free.

| order quantity | dispenses | model/item         | application | pump & lid fit (jar not incl.) | full portion     | dimensions H x W x D                                                                                                         | weight        | dim a                                     | dim b                                      |
|----------------|-----------|--------------------|-------------|--------------------------------|------------------|------------------------------------------------------------------------------------------------------------------------------|---------------|-------------------------------------------|--------------------------------------------|
|                |           |                    |             |                                |                  | (above jar)                                                                                                                  |               |                                           |                                            |
|                |           | CP-1/9 87300       | ≋ *         | -<br>                          | 1 oz<br>30 mL    | 6 <sup>1</sup> / <sub>4</sub> " x 3 <sup>15</sup> / <sub>16</sub> " x 6 <sup>1</sup> / <sub>4</sub> "<br>15.9 x 10 x 15.9 cm | 2 lb<br>.9 kg | 3 <sup>1</sup> /4"<br>9.5 cm              | 4 <sup>3</sup> /8"<br>11.1 cm              |
|                | <b>6</b>  | CP-1/9 Tall 87249  | ≋ *         |                                |                  | 9" x 3 <sup>15</sup> / <sub>16</sub> " x 6 <sup>1</sup> / <sub>4</sub> "<br>22.9 x 10 x 15.9 cm                              |               | 3 <sup>7</sup> /8"<br>9.8 cm              | 7 <sup>3</sup> /8"<br>18.7 cm              |
|                | 0         | FP-1/9 87310       | ≋ *         |                                |                  | 6 ½" x 3 ½15/16" x 6 ½4"<br>15.9 x 10 x 15.9 cm                                                                              |               | 3 <sup>3</sup> / <sub>4</sub> "<br>9.5 cm | 4 <sup>1</sup> / <sub>8</sub> "<br>10.5 cm |
|                | 0         | BP Syrup-1/9 88150 | ≋ 🕸         |                                | 1/4 oz<br>7.4 mL | 3 <sup>9</sup> /16" x 3 <sup>15</sup> /16" x 6 <sup>1</sup> /4"<br>9 x 10 x 15.9 cm                                          | 1 lb<br>.5 kg | 1 <sup>3</sup> / <sub>8</sub> "<br>3.5 cm | 2 <sup>1</sup> /8"<br>10 cm                |