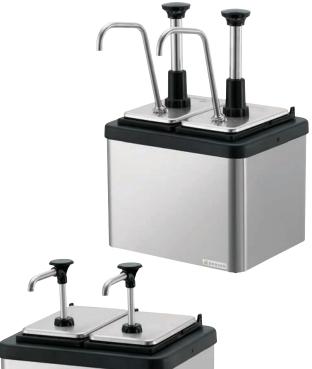

## Get out all the good.

1/9-Size Jar Pumps

Both stainless steel and hybrid Eco™ Pump models fit in Server's exclusive 1/9-size jar\*

> Manage food costs and flavor with portion-controlled pumps

Tall model features a higher discharge point for additional serving clearance with drop-in stations\*

NSF listed, clean-in-place certified or disassemble for cleaning and years of service

Use interchangeable engraved and colored knobs to help identify products for stainless steel pumps; black is standard