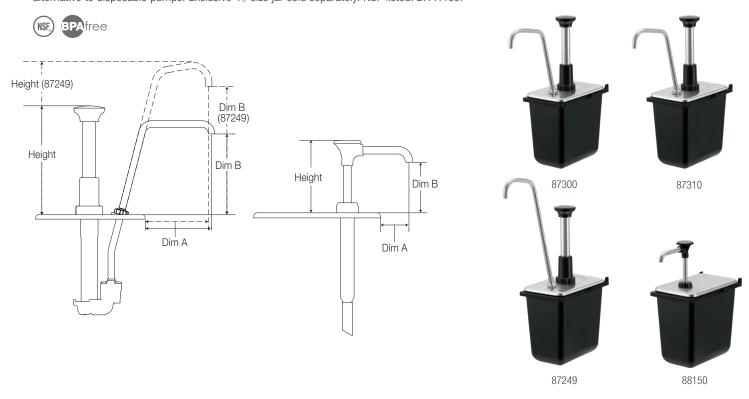

## **SPECIFIER STATEMENT**

87300 | 87249 | 87310 | 88150: Server Products ½-size jar model pumps dispense directly from a ½-size jar, 6" (15.2 cm) deep. Each stainless steel pump is constructed with a cast valve body featuring captured balls to prevent loss. Stainless steel pumps dispense a max portion of 1 ounce (30 mL) per stroke reduces in ½ ounce (3.7 mL) increments with supplied gauging collars. Bottle pump dispenses a fixed ¼ oz (7.4 mL) portion. Stainless Steel Pump knob can be colored and engraved to label contents; black is standard. Stainless steel and plastic hybrid BP Syrup-½ is an alternative to disposable pumps. Exclusive ½-size jar sold separately. NSF listed. BPA Free.

| order quantity | dispenses | model/item         | application | pump & lid fit (jar not incl.) | full portion     | dimensions H x W x D                                                                                                         | weight        | dim a                                     | dim b                                      |
|----------------|-----------|--------------------|-------------|--------------------------------|------------------|------------------------------------------------------------------------------------------------------------------------------|---------------|-------------------------------------------|--------------------------------------------|
|                |           |                    |             |                                |                  | (above jar)                                                                                                                  |               |                                           |                                            |
|                |           | CP-1/9 87300       | ≋ *         | -<br>                          | 1 oz<br>30 mL    | 6 <sup>1</sup> / <sub>4</sub> " x 3 <sup>15</sup> / <sub>16</sub> " x 6 <sup>1</sup> / <sub>4</sub> "<br>15.9 x 10 x 15.9 cm | 2 lb<br>.9 kg | 3 <sup>1</sup> /4"<br>9.5 cm              | 4 <sup>3</sup> /8"<br>11.1 cm              |
|                | <b>6</b>  | CP-1/9 Tall 87249  | ≋ *         |                                |                  | 9" x 3 <sup>15</sup> / <sub>16</sub> " x 6 <sup>1</sup> / <sub>4</sub> "<br>22.9 x 10 x 15.9 cm                              |               | 3 <sup>7</sup> /8"<br>9.8 cm              | 7 <sup>3</sup> /8"<br>18.7 cm              |
|                | 0         | FP-1/9 87310       | ≋ *         |                                |                  | 6 ½" x 3 ½15/16" x 6 ½4"<br>15.9 x 10 x 15.9 cm                                                                              |               | 3 <sup>3</sup> / <sub>4</sub> "<br>9.5 cm | 4 <sup>1</sup> / <sub>8</sub> "<br>10.5 cm |
|                | 0         | BP Syrup-1/9 88150 | ≋ 🕸         |                                | 1/4 oz<br>7.4 mL | 3 <sup>9</sup> /16" x 3 <sup>15</sup> /16" x 6 <sup>1</sup> /4"<br>9 x 10 x 15.9 cm                                          | 1 lb<br>.5 kg | 1 <sup>3</sup> / <sub>8</sub> "<br>3.5 cm | 2 <sup>1</sup> /8"<br>10 cm                |