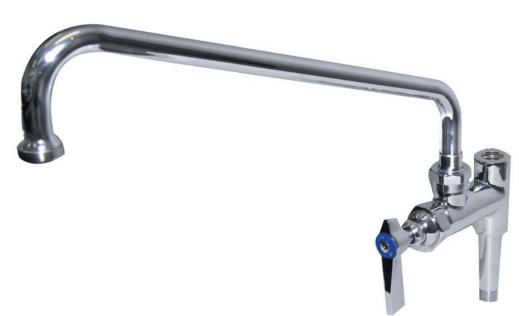

## Add-On Faucet

## **Features**

- <sup>3</sup>/<sub>8</sub>" NPT Male Inlet
- <sup>3</sup>/<sub>8</sub>" Female Outlet
- Swing Spouts; 8", 12", & 16" Lengths
- · For Use with PRW8-CWP & PRS4-CWP

Phone:(800).768.5953

Fax:(800).976.1299

Revised 2/15

| rem#<br>Project:<br>Dty: Add-On Faucet |  |  |
|----------------------------------------|--|--|
| 3%" NPT Female                         |  |  |

| Description | Weight/Ibs<br>(Shipping)           |
|-------------|------------------------------------|
| 8" Spout    | 2.5                                |
| 12" Spout   | 2.75                               |
| 16" Spout   | 2.75                               |
| 18" Spout   | 3                                  |
|             | 8" Spout<br>12" Spout<br>16" Spout |